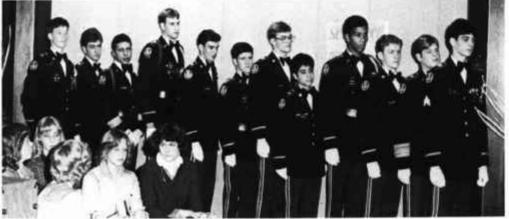

The band on Parade on a beautiful fall day.

Sandford Sellers Hall.

CSM Cova escorts Mrs. Wikoff after the field house dedication.

Foxtrot on Dads Day.

First Row: Sellers, Angove, Cova; Second Row: Toloudis, Zambrano, Amis, Postulka, Scott, Richart, Frankenfield, Honkus; Third Row: Johnson, Remacha, Andler, Smith, Gann, Al-Salloom, Fernandez, Purdy, Evans, Diaz; Fourth Row: Simmons, Binsbachar, Ammirata, Sloat, Allen, Becker, Jackson, Oison; Fifth Row: Miller, Walker, Ruiz, Butterfield, Ash, Ellerbeck, Rivera, Beck, Ceroli