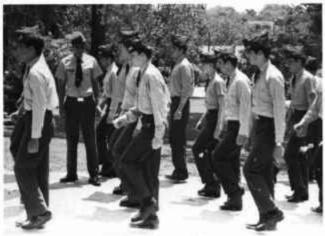

Honor Guard on parade.

Using the library to its fullest.

I just love to curl up with a good book.

An ant's eye view of the Foxtrotter.

John Fuller on the road march.

DRC formation.

I'm so cool my toes are frozen.