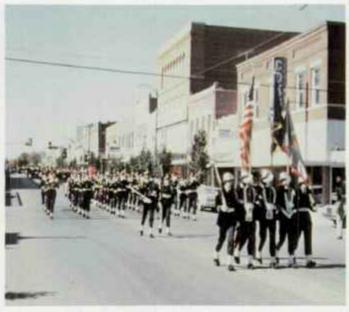

The band on Parade on a beautiful fall day.

Sandford Sellers Hall.

CSM Cova escorts Mrs. Wikoff after the field house dedication.

Foxtrot on Dads Day.

First Row: Sellers, Angove, Cova; Second Row: Toloudis, Zambrano, Amis, Postulka, Scott, Richart, Frankenfield, Honkus; Third Row: Johnson, Remacha, Andler, Smith, Gann, Al-Salloom, Fernandez, Purdy, Evans, Diaz; Fourth Row: Simmons, Binsbachar, Ammirata, Sloat, Allen, Becker, Jackson, Oison; Fifth Row: Miller, Walker, Ruiz, Butterfield, Ash, Ellerbeck, Rivera, Beck, Ceroli