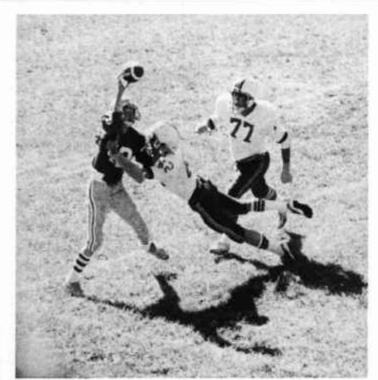

## HS FOOTBALL

This year's 1980-81 hard hitting football team ended the season with a 500 record of 4-4.

This year's team had a lot of talent. It was a very young team coached by Major Paul Butherus. The last four games of the season the football players pulled together as a team. With a lot of rookies, next year's team should be even more promising.

And I thought the day of the dumb jock was

Dave Acosta breaks away for the touchdown.

First Row: Woytek, Russer, Andler, Hockett, Slater, Mudd, Amis, Hoffman, Coach Butherus; Second Row: Acosta, Bittrich, Fuller, Montellano, Becerrit, Solis, C. Boyd, Serrano; Third Row: Raetz, Baier, McLaughlin, Noonan, J. Boyd, Perkins, Urban, Plumlee; Fourth Row: Antoine, C. Ruiz, Lesar, Nahmias, Nelson, Gault, Scroggins, Juneau.

Hey, he's over here!

Nelson never thought the odds would be four to one.

Dave Acosta makes twenty yards.

My mom told me things like this would happen.

John Gault never knew that takedowns also applied in football.

Joe Boyd read in his contract that there would be times like this.

Dave Acosta gets tackled at the homecoming game.