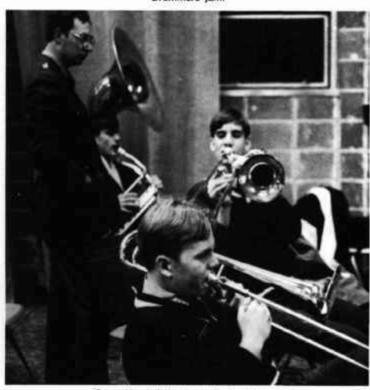

se talent and consistency helped us overcome obstacles to make the band what it is today.



Three little pigs.



Headquarters guidon.



The Band on parade.



Commencement concert.



Wentworth Band at the American Royal.



First Row: Gaudineer, Beck, Ceroli, Evans, Purdy, Rivera, Stahlnecker; Second Row: Dillon, George, Smith, Skelton, Dlugopolski, Graves, Stuart; Third Row: Allard, Aluise, Rainbolt, Burger, Searcey, Wertzberger, Buchanan; Fourth Row: Nahmias, Jones, St. John, Fagan, Plumlee, Eckman, McLeod; Fifth Row: Darling, Waters, Chapman, Thurman, Keen, Turner, Miller; Sixth Row: Jacobs, Tucker, Porter, Watson, Meyer, Pringle, Martin, Teetor.



The technique of studying by absorption.



Color Guard at parade.



Lowering the flag before supper.



Sound off!



Drummers jam!



Capt. Kendall instructs the low brass.



is it real, or is it Wentworth?



Cadet Watson receives instruction.



The Color Guard practices.



The Iwo Jima formation of the Snap Drill.

## HONOR GUARD

Remember when: Our 1st Sergeant's room was never clean and never passed inspection! And what about Chamberlin, whose room did he live in? And Walker's favorite pastime?

But we will never forget the spirit of the drill team and the loyalty of the Honor Guard.

Honor Guard is A-OK.

Proud to wear the blue Beret from the air or on the run Honor Guard will always be No. 1.



This is a private party.



First Row: Alabre, Olson, Diaz, Jefferson, Jackson, Johnson; Second Row: Shook, Jarvis, Francis, Cotua, Price, Smith; Third Row: Birkett, Lansing, Wallace, Walker, Murphy, Bittrick; Fourth R