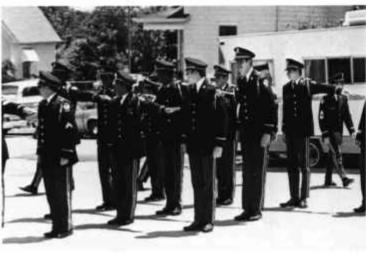

Honor Guard on parade.

Using the library to its fullest.

I just love to curl up with a good book.

An ant's eye view of the Foxtrotter.

John Fuller on the road march.

DRC formation.

I'm so cool my toes are frozen.