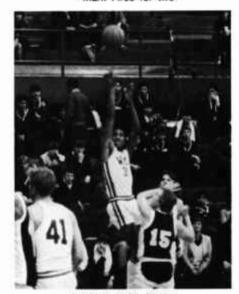

## JC BASKETBALL

The junior college team is highly competitive with the help of coach Allard. The junior college team had excellent material returning from last year. The home games were always the best, as the team had a whole field house filled with cadet cheerleaders.

Stuff it, Blair!

"Mark Fires for two"

First Row: Murphy, Evans, Honkus, Allen, Smith; Second Row: Simmons, Wallace, Price, Johnson R., Spratley; Third Row: Coach Allard, Sloat, Miller, Sullivan, Backs, Phillips, Assistant coach Muschett.