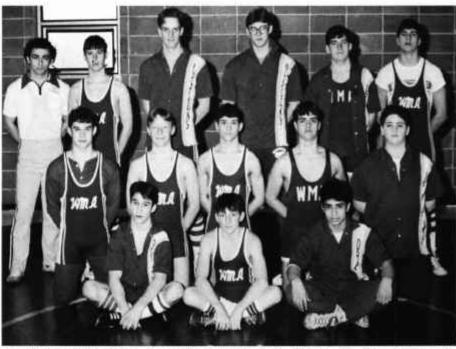

# JH BASKETBALL



First Row: Allard, Harrison, Ruiz, Klemn, Jarrett, Ellerbeck; Second Row: Coach Wood, Edgerle, Tucker, Johnson, Meyer.



Meyer goes up for the rebound.



Here goes two points.



Coach Woods gives his team a little advice.



George tries to break away.

# **HS SWIMMERS**



First Row: Brutvan, Twells, Robinson, Stahlnecker, Johnson, Hockett, Second Row: Manzanilla, Feiti, Ephland, Morales, Bitar; Third Row: Palacio, Trevino, Estrada, Koesling, Montellano, Coach Steve Sellers.

This year's swimming team had a lot of ups and downs, but Maj. Sellers had all the confidence in the team and they came out winners.



Don't they look serious!



He really gets into it, doesn't he?



Twells gets a good start.



Mitch does not like the idea of coming down.

## HS WRESTLING



burns, takedowns, near pin, half-nelsons, who could forget? The one sport that is all you, strength, knowhow and determination.

Making weight, matt

First Row: Bosworth, Fittro, Acosta; Second Row: Gault, O'Connor P., Ceroli, Martin, B.K. Katzmam; Third Row: Coach Mock, Hinrichsen, Slater, Hockett, Stuart, Rosser.



And I thought Hitler was bad!



Let's see you get out of this one!



We're looking good!



What do I know coach?



They don't look too worried, do they?



Bosworth checking the scores again.



And I thought you were tough!



O'Connor gives him his dirty old look!



Say you give up!



Who said we have Butterflies!

# HS TRACK



Andler pours on the steam.



Rhodes shows his form.



Andler putting the shot.



. . . and he goes for a long one.

# JC BASEBALL



Ope