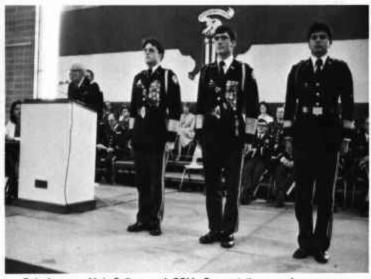

Fall in!

Cannon crew does its thing.

Basic Camp.

Maj. Bridwell marches with Headquarters.

Cadet Battalion Commander Matt Angove receives his rank.

Pre-race preparation.

On rappelli

Waiting for a train.

#### MILITARY AWARDS

- COMMISSIONED AS 2nd LIEUTEN-ANTS: Nicolas H, Diaz, Mark S. Honkus, Michael E. Jefferson, Blair V. Johnson, Richard L. Olson, Frank W. Postulka, Michael A. Sloat and Antonio Fernandez III.
- SUPERIOR CADET AWARDS: MS-IV, Blair Johnson; MS-III, Gavin Walker; MS-II, Matthew Angove; MS-I, John Sellers; LD-4, Scott Richart; LD-3, Michael Ceroli; LD-2, John Gault; LD-1, Todd Berbert.
- HENRY LEAVENWORTH CHAPTER OF AUSA FOREIGN STUDENT AWARD: Abdulaziz Al Salloom.
- DON FETROW HONOR GUARD AWARD: Nicolas Diaz.
- MILITARY EXCELLENCE AWARDS: MS-IV, Antonio Fernandez; MS-III, Larry Simmons; LD-4, Mitchell Johnson.
- SCHOLASTIC EXCELLENCE AWARDS: MS-IV, Mark Honkus; MS-III, Corey Miller; LD-4, Scott Richart.
- VETERANS OF FOREIGN WARS: Frank Postulka.
- NATIONAL SOJOURNERS: Matthew Angove.
- DAUGHTERS OF THE AMERICAN REVOLUTION: Michael Sloat.
- DAUGHTERS OF FOUNDERS AND PATRIOTS OF AMERICA: Michael Dlugopolski.
- MILITARY ORDER OF WORLD WARS: MS-IV, Jason Evans; MS-III, Randall Powers; JROTC, Ryan Butterfield.
- AMERICAN VETERANS OF WORLD WAR II: Nicholas Diaz.
- RICKY HOLZER AWARD: Paul Moranville.
- SHINER AWARD: Gavin Walker.
- AUSA: Advanced Steve Becker.
- SONS OF THE AMERICAN REVOLU-TION: Clarence Wayne, Jr.
- SAI LEADERSHIP AWARDS: LD-12, Michael Roberts; LD-4, Joe Jackson; LD-3, Kevin Gaudineer; LD-2, Paul Moranville; LD-1, Christopher George.