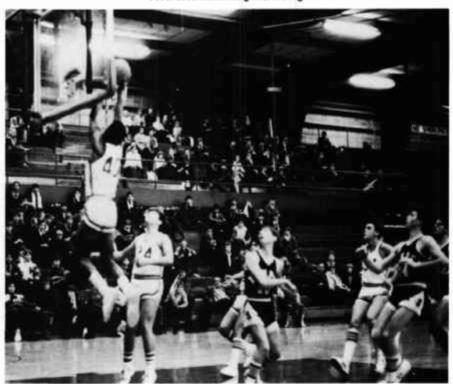

## JC BASKETBALL

The junior college team is highly competitive with the help of coach Allard. The junior college team had excellent material returning from last year. The home games were always the best, as the team had a whole field house filled with cadet cheerleaders.

Stuff it, Blair!

"Mark Fires for two"

First Row: Murphy, Evans, Honkus, Allen, Smith; Second Row: Simmons, Wallace, Price, Johnson R., Spratley; Third Row: Coach Allard, Sloat, Miller, Sullivan, Backs, Phillips, Assistant coach Muschett.