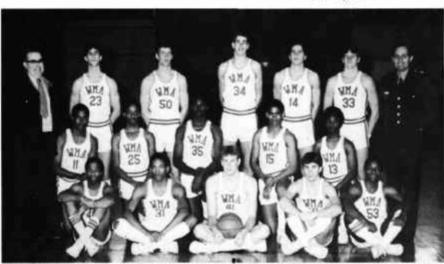

Stuff it, Blair!

"Mark Fires for two"

First Row: Murphy, Evans, Honkus, Allen, Smith; Second Row: Simmons, Wallace, Price, Johnson R., Spratley; Third Row: Coach Allard, Sloat, Miller, Sullivan, Backs, Phillips, Assistant coach Muschett.