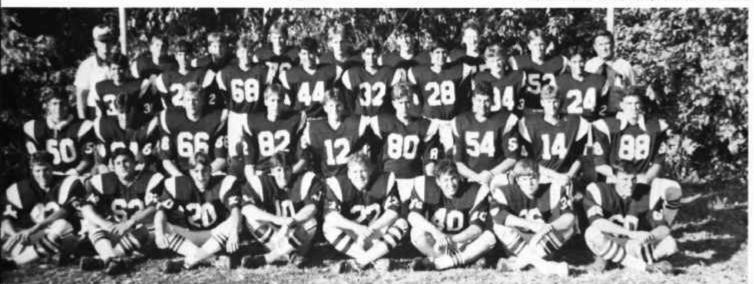

## JH FOOTBALL

First Row: Coach Allard, Hodges, O'Neill, Koesling, Aluise, Matte, Rodocker, Rhodes, Jones, Johnson, Obregon, Zelaya, Tucker, Jones, Searcy, Allen, Parson; Second Row: Scott, Harrison, James, O. Ruiz, Berbet, Strieder, Franco, Andrews; Third Row: Gearge, Lange, D. Smjith, P. Zambrano, Ellerbeck, J. Garcia, Allard, S. Smith, L. Smith, Jarret, Kleem.

Under the coaching of Jay Allard, the junior high was able to have another outstanding year.

Zambrano makes the few final yards for a touchdown.

George takes him down.

Here's how to do it!