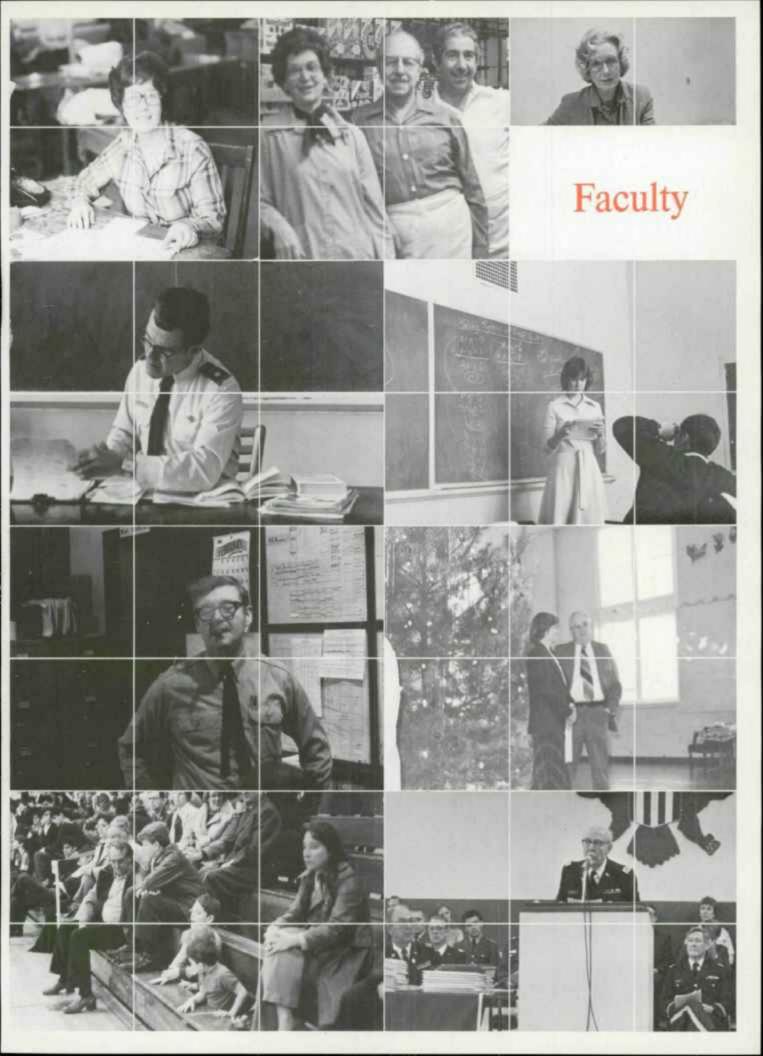

#### Faculty

Col. Sellers Jr.

Col. J. M. Sellers Sr. President

Col. J. M. Sellers Jr. SuperIntendent

Lt. Col. John Edwards Operations Officer

Lt. Col. Robert Martin Dean of Admissions

Maj. Walker Thompson Financial Aid Officer

Maj. Paul Butherus Athletic Director

Lt. Col. Terence Davis Academic Dean

Col. James Altendorf Associate Dean

Lt. Col. E. R. Gant Commandant

Maj. Tom Butler Assistant Commandant

Maj. Ed Kemper Assistant Commandant

Mrs. Margaret Lomax Office Manager

Mrs. Jan Grigsby Secretary

Maj. Jerry Osborn Bookkeeping

Mrs. Norma Maring Alumni Director

Mrs. Gerda Shockley Hostess

Col. and Mrs. Sellers at the fund drive kickoff

These three carry a lot of weight around here!

See the faculty kids.

See the faculty kids jump.

Col. Edwards

Faculty festivities