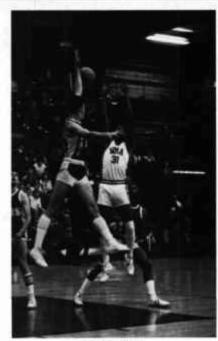

## JC BASKETBALL

The junior college team is highly competitive with the help of coach Allard. The junior college team had excellent material returning from last year. The home games were always the best, as the team had a whole field house filled with cadet cheerleaders.

Stuff it, Blair!

"Mark Fires for two"

First Row: Murphy, Evans, Honkus, Allen, Smith; Second Row: Simmons, Wallace, Price, Johnson R., Spratley; Third Row: Coach Allard, Sloat, Miller, Sullivan, Backs, Phillips, Assistant coach Muschett.