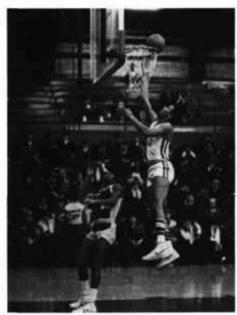

## JC BASKETBALL

The junior college team is highly competitive with the help of coach Allard. The junior college team had excellent material returning from last year. The home games were always the best, as the team had a whole field house filled with cadet cheerleaders.

Stuff it, Blair!

"Mark Fires for two"

First Row: Murphy, Evans, Honkus, Allen, Smith; Second Row: Simmons, Wallace, Price, Johnson R., Spratley; Third Row: Coach Allard, Sloat, Miller, Sullivan, Backs, Phillips, Assistant coach Muschett.