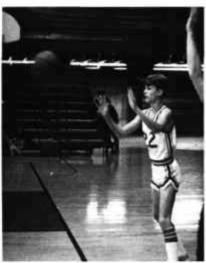

## JC BASKETBALL

The junior college team is highly competitive with the help of coach Allard. The junior college team had excellent material returning from last year. The home games were always the best, as the team had a whole field house filled with cadet cheerleaders.

Stuff it, Blair!

"Mark Fires for two"

First Row: Murphy, Evans, Honkus, Allen, Smith; Second Row: Simmons, Wallace, Price, Johnson R., Spratley; Third Row: Coach Allard, Sloat, Miller, Sullivan, Backs, Phillips, Assistant coach Muschett.