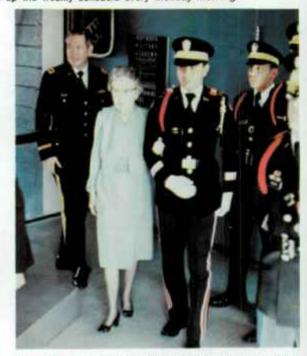

The band on Parade on a beautiful fall day.

Sandford Sellers Hall.

CSM Cova escorts Mrs. Wikoff after the field house dedication.

Foxtrot on Dads Day.

First Row: Sellers, Angove, Cova; Second Row: Toloudis, Zambrano, Amis, Postulka, Scott, Richart, Frankenfield, Honkus; Third Row: Johnson, Remacha, Andler, Smith, Gann, Al-Salloom, Fernandez, Purdy, Evans, Diaz; Fourth Row: Simmons, Binsbachar, Ammirata, Sloat, Allen, Becker, Jackson, Oison; Fifth Row: Miller, Walker, Ruiz, Butterfield, Ash, Ellerbeck, Rivera, Beck, Ceroli