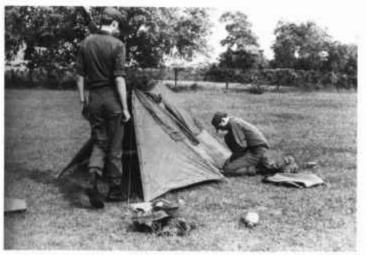

Wentworth cadets attend Basic Camp.

Cadets do what they love best.

The march nears the end.

These field marches are tough.

Home sweet home!

Each company sets up a circle of tents.

New Army officers are sworn in.