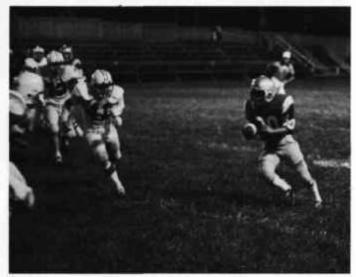

## HS FOOTBALL

This year's 1980-81 hard hitting football team ended the season with a 500 record of 4-4.

This year's team had a lot of talent. It was a very young team coached by Major Paul Butherus. The last four games of the season the football players pulled together as a team. With a lot of rookies, next year's team should be even more promising.

And I thought the day of the dumb jock was

Dave Acosta breaks away for the touchdown.

First Row: Woytek, Russer, Andler, Hockett, Slater, Mudd, Amis, Hoffman, Coach Butherus; Second Row: Acosta, Bittrich, Fuller, Montellano, Becerrit, Solis, C. Boyd, Serrano; Third Row: Raetz, Baier, McLaughlin, Noonan, J. Boyd, Perkins, Urban, Plumlee; Fourth Row: Antoine, C. Ruiz, Lesar, Nahmias, Nelson, Gault, Scroggins, Juneau.