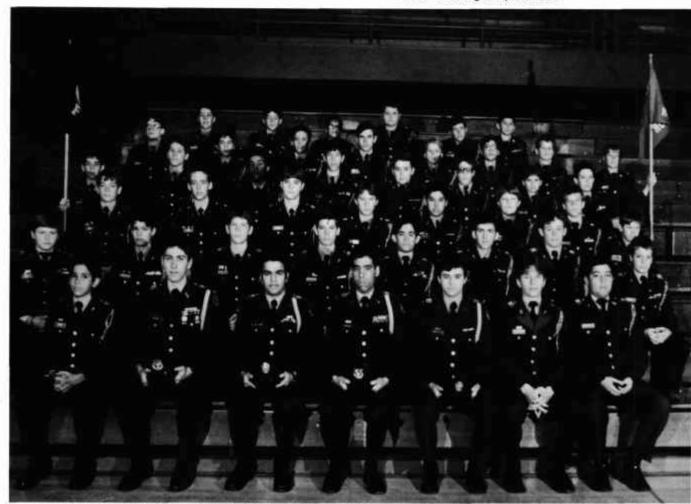

The band on Parade on a beautiful fall day.

Sandford Sellers Hall.

CSM Cova escorts Mrs. Wikoff after the field house dedication.

Foxtrot on Dads Day.

First Row: Sellers, Angove, Cova; Second Row: Toloudis, Zambrano, Amis, Postulka, Scott, Richart, Frankenfield, Honkus; Third Row: Johnson, Remacha, Andler, Smith, Gann, Al-Salloom, Fernandez, Purdy, Evans, Diaz; Fourth Row: Simmons, Binsbachar, Ammirata, Sloat, Allen, Becker, Jackson, Oison; Fifth Row: Miller, Walker, Ruiz, Butterfield, Ash, Ellerbeck, Rivera, Beck, Ceroli