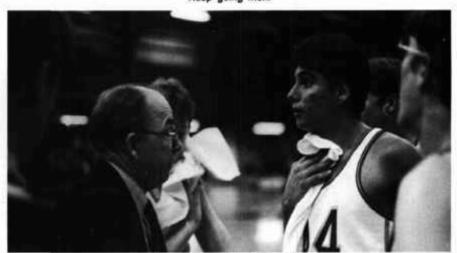

## JC BASKETBALL

The junior college team is highly competitive with the help of coach Allard. The junior college team had excellent material returning from last year. The home games were always the best, as the team had a whole field house filled with cadet cheerleaders.