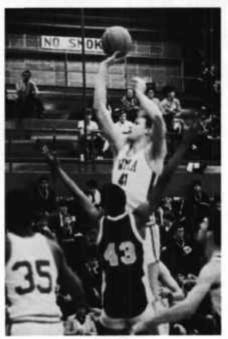

## JC BASKETBALL

The junior college team is highly competitive with the help of coach Allard. The junior college team had excellent material returning from last year. The home games were always the best, as the team had a whole field house filled with cadet cheerleaders.

Stuff it, Blair!

"Mark Fires for two"

First Row: Murphy, Evans, Honkus, Allen, Smith; Second Row: Simmons, Wallace, Price, Johnson R., Spratley; Third Row: Coach Allard, Sloat, Miller, Sullivan, Backs, Phillips, Assistant coach Muschett.