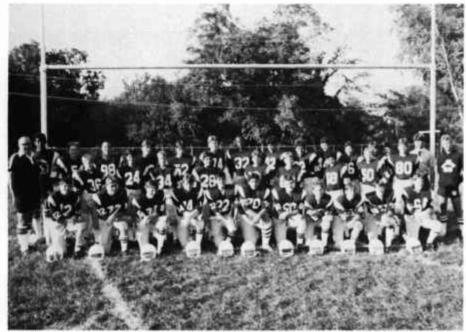

## HS FOOTBALL

This year's 1980-81 hard hitting football team ended the season with a 500 record of 4-4.

This year's team had a lot of talent. It was a very young team coached by Major Paul Butherus. The last four games of the season the football players pulled together as a team. With a lot of rookies, next year's team should be even more promising.

And I thought the day of the dumb jock was

Dave Acosta breaks away for the touchdown.

First Row: Woytek, Russer, Andler, Hockett, Slater, Mudd, Amis, Hoffman, Coach Butherus; Second Row: Acosta, Bittrich, Fuller, Montellano, Becerrit, Solis, C. Boyd, Serrano; Third Row: Raetz, Baier, McLaughlin, Noonan, J. Boyd, Perkins, Urban, Plumlee; Fourth Row: Antoine, C. Ruiz, Lesar, Nahmias, Nelson, Gault, Scroggins, Juneau.