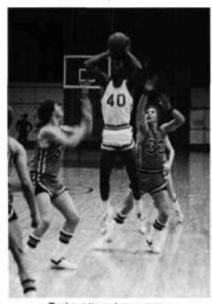

## JC BASKETBALL

The junior college team is highly competitive with the help of coach Allard. The junior college team had excellent material returning from last year. The home games were always the best, as the team had a whole field house filled with cadet cheerleaders.

Stuff it, Blair!

"Mark Fires for two"

First Row: Murphy, Evans, Honkus, Allen, Smith; Second Row: Simmons, Wallace, Price, Johnson R., Spratley; Third Row: Coach Allard, Sloat, Miller, Sullivan, Backs, Phillips, Assistant coach Muschett.