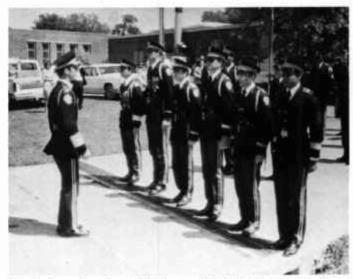

Honor Guard on parade.

Using the library to its fullest.

I just love to curl up with a good book.

An ant's eye view of the Foxtrotter.

John Fuller on the road march.

DRC formation.

I'm so cool my toes are frozen.

#### **MILITARY**

Just sign on the dotted line.

Charlie cadets receive instruction.

Relaxing after a field march.

The Honor Guard performs its drill.

Segovia tu si eres chimbo.

What you want, Paleface?

Don't shoot! I don't even have a serial number!