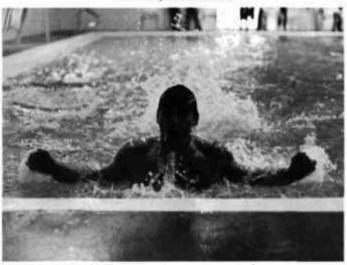

At Wentworth there are many kinds of facilities for the cadets, including one of the best field houses around. It has an indoor track, basketball courts, wrestling and weight rooms, a racketball court and a swimming pool. There is also a room where karate and firing activities take place. Because the field house is so big, sometimes the baseball coach holds baseball practice there.

Outside there are ten tennis courts, a football stadium, soccer and drill field, practice field and track.

Because of these facilities many cadets have been able to become physically fit as well as enjoy competition at varsity level.