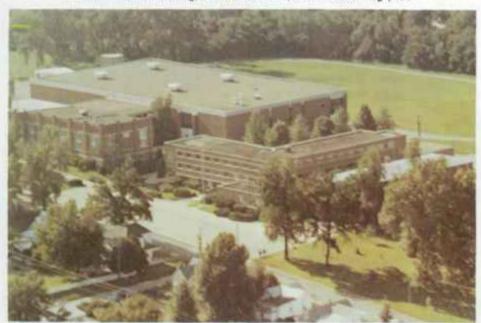

At Wentworth there are many kinds of facilities for the cadets, including one of the best field houses around. It has an indoor track, basketball courts, wrestling and weight rooms, a racketball court and a swimming pool. There is also a room where karate and firing activities take place. Because the field house is so big, sometimes the baseball coach holds baseball practice there.

Outside there are ten tennis courts, a football stadium, soccer and drill field, practice field and track.

Because of these facilities many cadets have been able to become physically fit as well as enjoy competition at varsity level.