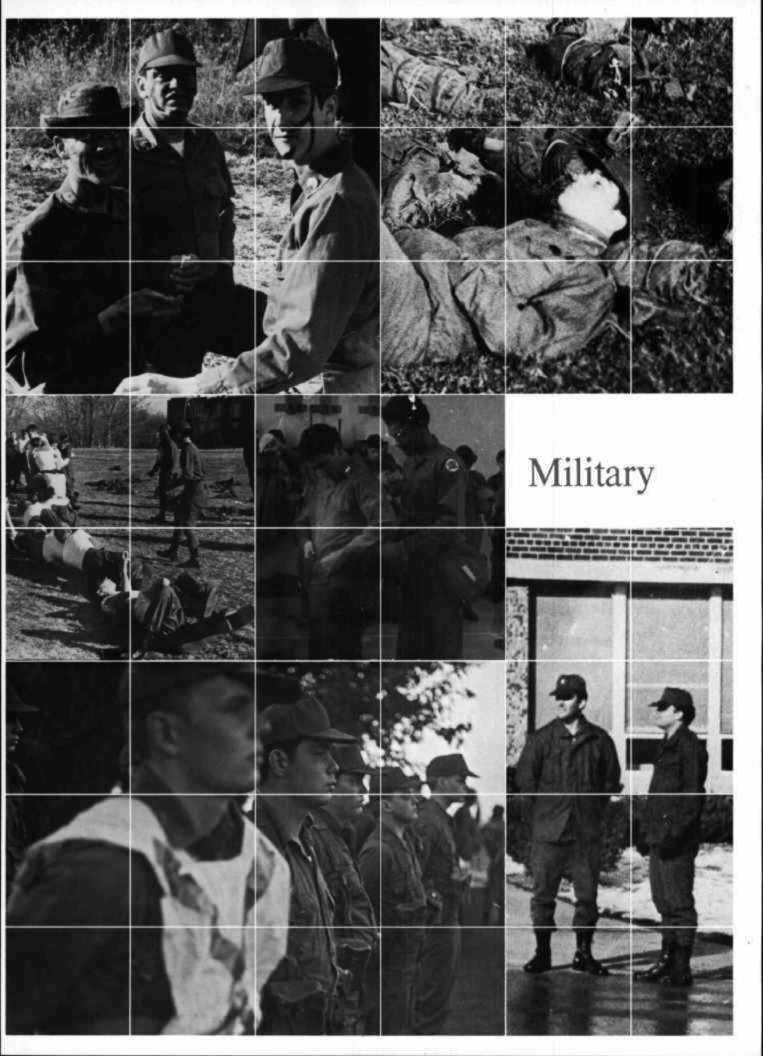

#### **MILITARY**

Just sign on the dotted line.

Charlie cadets receive instruction.

Relaxing after a field march.

The Honor Guard performs its drill.

Segovia tu si eres chimbo.

What you want, Paleface?

Don't shoot! I don't even have a serial number!

Wentworth cadets attend Basic Camp.

Cadets do what they love best.

The march nears the end.

These field marches are tough.

Home sweet home!

Each company sets up a circle of tents.

New Army officers are sworn in.

Fall in!

Cannon crew does its thing.

Basic Camp.

Maj. Bridwell marches with Headquarters.

Cadet Battalion Commander Matt Angove receives his rank.

Pre-race preparation.

On rappelli

Waiting for a train.

Follow the ribbon.