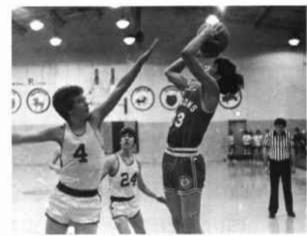

## JC BASKETBALL

The junior college team is highly competitive with the help of coach Allard. The junior college team had excellent material returning from last year. The home games were always the best, as the team had a whole field house filled with cadet cheerleaders.

Stuff it, Blair!

"Mark Fires for two"

First Row: Murphy, Evans, Honkus, Allen, Smith; Second Row: Simmons, Wallace, Price, Johnson R., Spratley; Third Row: Coach Allard, Sloat, Miller, Sullivan, Backs, Phillips, Assistant coach Muschett.