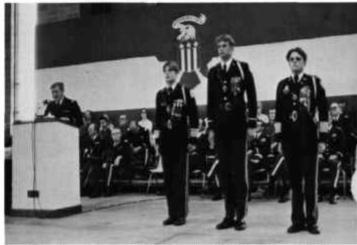

Fall in!

Cannon crew does its thing.

Basic Camp.

Maj. Bridwell marches with Headquarters.

Cadet Battalion Commander Matt Angove receives his rank.

Pre-race preparation.

On rappelli

Waiting for a train.

#### MILITARY AWARDS

- COMMISSIONED AS 2nd LIEUTEN-ANTS: Nicolas H, Diaz, Mark S. Honkus, Michael E. Jefferson, Blair V. Johnson, Richard L. Olson, Frank W. Postulka, Michael A. Sloat and Antonio Fernandez III.
- SUPERIOR CADET AWARDS: MS-IV, Blair Johnson; MS-III, Gavin Walker; MS-II, Matthew Angove; MS-I, John Sellers; LD-4, Scott Richart; LD-3, Michael Ceroli; LD-2, John Gault; LD-1, Todd Berbert.
- HENRY LEAVENWORTH CHAPTER OF AUSA FOREIGN STUDENT AWARD: Abdulaziz Al Salloom.
- DON FETROW HONOR GUARD AWARD: Nicolas Diaz.
- MILITARY EXCELLENCE AWARDS: MS-IV, Antonio Fernandez; MS-III, Larry Simmons; LD-4, Mitchell Johnson.
- SCHOLASTIC EXCELLENCE AWARDS: MS-IV, Mark Honkus; MS-III, Corey Miller; LD-4, Scott Richart.
- VETERANS OF FOREIGN WARS: Frank Postulka.
- NATIONAL SOJOURNERS: Matthew Angove.
- DAUGHTERS OF THE AMERICAN REVOLUTION: Michael Sloat.
- DAUGHTERS OF FOUNDERS AND PATRIOTS OF AMERICA: Michael Dlugopolski.
- MILITARY ORDER OF WORLD WARS: MS-IV, Jason Evans; MS-III, Randall Powers; JROTC, Ryan Butterfield.
- AMERICAN VETERANS OF WORLD WAR II: Nicholas Diaz.
- RICKY HOLZER AWARD: Paul Moranville.
- SHINER AWARD: Gavin Walker.
- AUSA: Advanced Steve Becker.
- SONS OF THE AMERICAN REVOLU-TION: Clarence Wayne, Jr.
- SAI LEADERSHIP AWARDS: LD-12, Michael Roberts; LD-4, Joe Jackson; LD-3, Kevin Gaudineer; LD-2, Paul Moranville; LD-1, Christopher George.