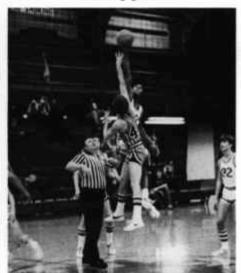

## JC BASKETBALL

The junior college team is highly competitive with the help of coach Allard. The junior college team had excellent material returning from last year. The home games were always the best, as the team had a whole field house filled with cadet cheerleaders.

Stuff it, Blair!

"Mark Fires for two"

First Row: Murphy, Evans, Honkus, Allen, Smith; Second Row: Simmons, Wallace, Price, Johnson R., Spratley; Third Row: Coach Allard, Sloat, Miller, Sullivan, Backs, Phillips, Assistant coach Muschett.