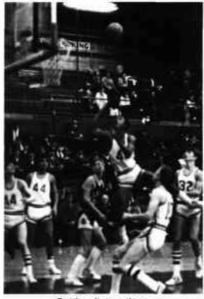

## JC BASKETBALL

The junior college team is highly competitive with the help of coach Allard. The junior college team had excellent material returning from last year. The home games were always the best, as the team had a whole field house filled with cadet cheerleaders.

Stuff it, Blair!

"Mark Fires for two"

First Row: Murphy, Evans, Honkus, Allen, Smith; Second Row: Simmons, Wallace, Price, Johnson R., Spratley; Third Row: Coach Allard, Sloat, Miller, Sullivan, Backs, Phillips, Assistant coach Muschett.