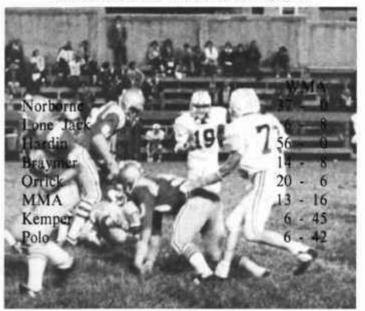

## JH FOOTBALL

First Row: Coach Allard, Hodges, O'Neill, Koesling, Aluise, Matte, Rodocker, Rhodes, Jones, Johnson, Obregon, Zelaya, Tucker, Jones, Searcy, Allen, Parson; Second Row: Scott, Harrison, James, O. Ruiz, Berbet, Strieder, Franco, Andrews; Third Row: Gearge, Lange, D. Smjith, P. Zambrano, Ellerbeck, J. Garcia, Allard, S. Smith, L. Smith, Jarret, Kleem.

Under the coaching of Jay Allard, the junior high was able to have another outstanding year.

Zambrano makes the few final yards for a touchdown.

George takes him down.

Here's how to do it!