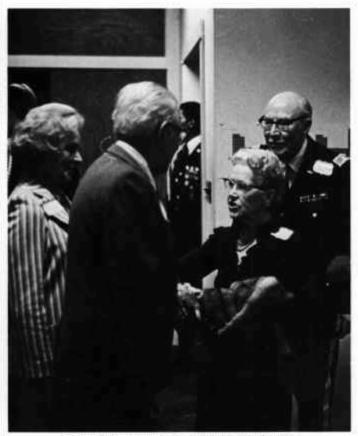

The band on Parade on a beautiful fall day.

Sandford Sellers Hall.

CSM Cova escorts Mrs. Wikoff after the field house dedication.

Foxtrot on Dads Day.

First Row: Sellers, Angove, Cova; Second Row: Toloudis, Zambrano, Amis, Postulka, Scott, Richart, Frankenfield, Honkus; Third Row: Johnson, Remacha, Andler, Smith, Gann, Al-Salloom, Fernandez, Purdy, Evans, Diaz; Fourth Row: Simmons, Binsbachar, Ammirata, Sloat, Allen, Becker, Jackson, Oison; Fifth Row: Miller, Walker, Ruiz, Butterfield, Ash, Ellerbeck, Rivera, Beck, Ceroli

Mrs. Margaret Lomax Office Manager

Mrs. Jan Grigsby Secretary

Maj. Jerry Osborn Bookkeeping

Mrs. Norma Maring Alumni Director

Mrs. Gerda Shockley Hostess

Col. and Mrs. Sellers at the fund drive kickoff

These three carry a lot of weight around here!