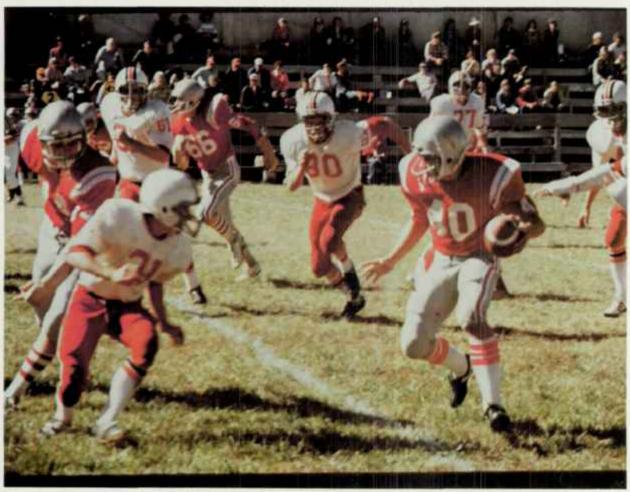

## HS FOOTBALL

This year's 1980-81 hard hitting football team ended the season with a 500 record of 4-4.

This year's team had a lot of talent. It was a very young team coached by Major Paul Butherus. The last four games of the season the football players pulled together as a team. With a lot of rookies, next year's team should be even more promising.

And I thought the day of the dumb jock was

Dave Acosta breaks away for the touchdown.

First Row: Woytek, Russer, Andler, Hockett, Slater, Mudd, Amis, Hoffman, Coach Butherus; Second Row: Acosta, Bittrich, Fuller, Montellano, Becerrit, Solis, C. Boyd, Serrano; Third Row: Raetz, Baier, McLaughlin, Noonan, J. Boyd, Perkins, Urban, Plumlee; Fourth Row: Antoine, C. Ruiz, Lesar, Nahmias, Nelson, Gault, Scroggins, Juneau.

Hey, he's over here!

Nelson never thought the odds would be four to one.

Dave Acosta makes twenty yards.

My mom told me things like this would happen.

John Gault never knew that takedowns also applied in football.

Joe Boyd read in his contract that there would be times like this.

Dave Acosta gets tackled at the homecoming game.