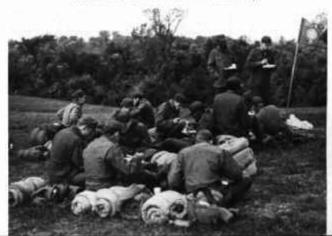

Wentworth cadets attend Basic Camp.

Cadets do what they love best.

The march nears the end.

These field marches are tough.

Home sweet home!

Each company sets up a circle of tents.

New Army officers are sworn in.