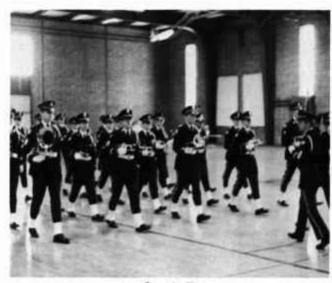

The band on Parade on a beautiful fall day.

Sandford Sellers Hall.

CSM Cova escorts Mrs. Wikoff after the field house dedication.

Foxtrot on Dads Day.

First Row: Sellers, Angove, Cova; Second Row: Toloudis, Zambrano, Amis, Postulka, Scott, Richart, Frankenfield, Honkus; Third Row: Johnson, Remacha, Andler, Smith, Gann, Al-Salloom, Fernandez, Purdy, Evans, Diaz; Fourth Row: Simmons, Binsbachar, Ammirata, Sloat, Allen, Becker, Jackson, Oison; Fifth Row: Miller, Walker, Ruiz, Butterfield, Ash, Ellerbeck, Rivera, Beck, Ceroli