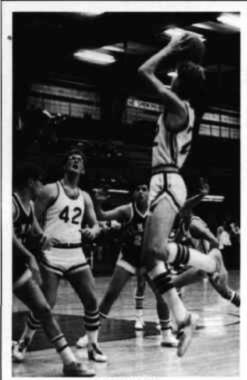

## JC BASKETBALL

The junior college team is highly competitive with the help of coach Allard. The junior college team had excellent material returning from last year. The home games were always the best, as the team had a whole field house filled with cadet cheerleaders.

Stuff it, Blair!

"Mark Fires for two"

First Row: Murphy, Evans, Honkus, Allen, Smith; Second Row: Simmons, Wallace, Price, Johnson R., Spratley; Third Row: Coach Allard, Sloat, Miller, Sullivan, Backs, Phillips, Assistant coach Muschett.