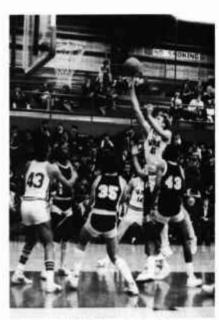

## JC BASKETBALL

The junior college team is highly competitive with the help of coach Allard. The junior college team had excellent material returning from last year. The home games were always the best, as the team had a whole field house filled with cadet cheerleaders.

Stuff it, Blair!

"Mark Fires for two"

First Row: Murphy, Evans, Honkus, Allen, Smith; Second Row: Simmons, Wallace, Price, Johnson R., Spratley; Third Row: Coach Allard, Sloat, Miller, Sullivan, Backs, Phillips, Assistant coach Muschett.