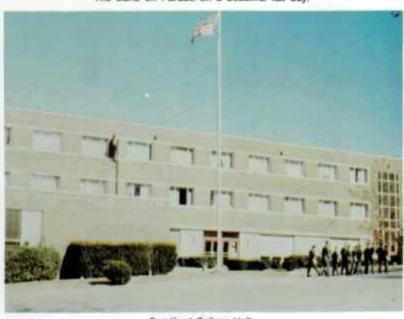

The band on Parade on a beautiful fall day.

Sandford Sellers Hall.

CSM Cova escorts Mrs. Wikoff after the field house dedication.

Foxtrot on Dads Day.

First Row: Sellers, Angove, Cova; Second Row: Toloudis, Zambrano, Amis, Postulka, Scott, Richart, Frankenfield, Honkus; Third Row: Johnson, Remacha, Andler, Smith, Gann, Al-Salloom, Fernandez, Purdy, Evans, Diaz; Fourth Row: Simmons, Binsbachar, Ammirata, Sloat, Allen, Becker, Jackson, Oison; Fifth Row: Miller, Walker, Ruiz, Butterfield, Ash, Ellerbeck, Rivera, Beck, Ceroli