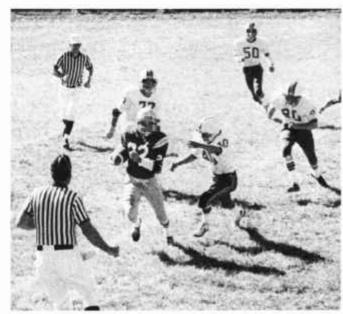

## HS FOOTBALL

This year's 1980-81 hard hitting football team ended the season with a 500 record of 4-4.

This year's team had a lot of talent. It was a very young team coached by Major Paul Butherus. The last four games of the season the football players pulled together as a team. With a lot of rookies, next year's team should be even more promising.

And I thought the day of the dumb jock was

Dave Acosta breaks away for the touchdown.

First Row: Woytek, Russer, Andler, Hockett, Slater, Mudd, Amis, Hoffman, Coach Butherus; Second Row: Acosta, Bittrich, Fuller, Montellano, Becerrit, Solis, C. Boyd, Serrano; Third Row: Raetz, Baier, McLaughlin, Noonan, J. Boyd, Perkins, Urban, Plumlee; Fourth Row: Antoine, C. Ruiz, Lesar, Nahmias, Nelson, Gault, Scroggins, Juneau.

Hey, he's over here!

Nelson never thought the odds would be four to one.

Dave Acosta makes twenty yards.

My mom told me things like this would happen.

John Gault never knew that takedowns also applied in football.

Joe Boyd read in his contract that there would be times like this.

Dave Acosta gets tackled at the homecoming game.