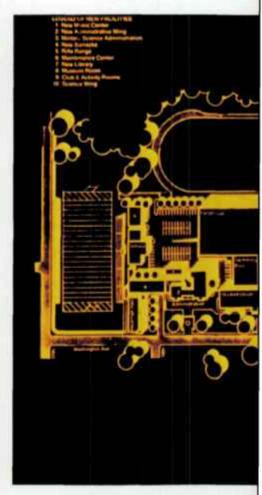

Sandford Sellers Hall with the student union and the field house in the background.

1980 marked the Second Century Development Plan, a \$4 million capital fund drive to rebuild the burned out area of the campus. Included in the plans are a new barracks, a band room, a nine point rifle range with arms and supply rooms, and military and administrative offices to be located within the shell.

1980 was the year that Wentworth Military Academy was listed on the National Register of Historic Sites, a nice 100th birthday present.

WMA is proud of its past and looking forward to the future.

An architect's rendering of the