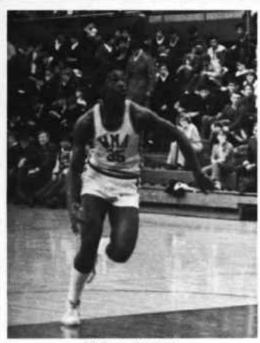

## JC BASKETBALL

The junior college team is highly competitive with the help of coach Allard. The junior college team had excellent material returning from last year. The home games were always the best, as the team had a whole field house filled with cadet cheerleaders.

Stuff it, Blair!

"Mark Fires for two"

First Row: Murphy, Evans, Honkus, Allen, Smith; Second Row: Simmons, Wallace, Price, Johnson R., Spratley; Third Row: Coach Allard, Sloat, Miller, Sullivan, Backs, Phillips, Assistant coach Muschett.