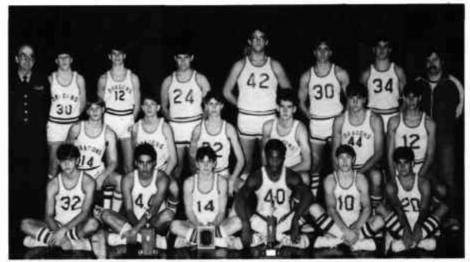

## JC BASKETBALL

The junior college team is highly competitive with the help of coach Allard. The junior college team had excellent material returning from last year. The home games were always the best, as the team had a whole field house filled with cadet cheerleaders.

Stuff it, Blair!

"Mark Fires for two"

First Row: Murphy, Evans, Honkus, Allen, Smith; Second Row: Simmons, Wallace, Price, Johnson R., Spratley; Third Row: Coach Allard, Sloat, Miller, Sullivan, Backs, Phillips, Assistant coach Muschett.