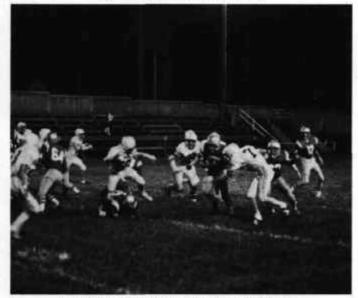

## HS FOOTBALL

This year's 1980-81 hard hitting football team ended the season with a 500 record of 4-4.

This year's team had a lot of talent. It was a very young team coached by Major Paul Butherus. The last four games of the season the football players pulled together as a team. With a lot of rookies, next year's team should be even more promising.

And I thought the day of the dumb jock was

Dave Acosta breaks away for the touchdown.

First Row: Woytek, Russer, Andler, Hockett, Slater, Mudd, Amis, Hoffman, Coach Butherus; Second Row: Acosta, Bittrich, Fuller, Montellano, Becerrit, Solis, C. Boyd, Serrano; Third Row: Raetz, Baier, McLaughlin, Noonan, J. Boyd, Perkins, Urban, Plumlee; Fourth Row: Antoine, C. Ruiz, Lesar, Nahmias, Nelson, Gault, Scroggins, Juneau.

Hey, he's over here!

Nelson never thought the odds would be four to one.

Dave Acosta makes twenty yards.

My mom told me things like this would happen.

John Gault never knew that takedowns also applied in football.