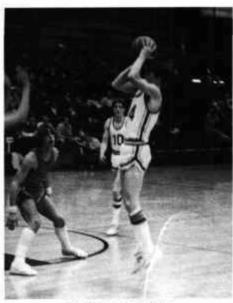

## JC BASKETBALL

The junior college team is highly competitive with the help of coach Allard. The junior college team had excellent material returning from last year. The home games were always the best, as the team had a whole field house filled with cadet cheerleaders.

Stuff it, Blair!

"Mark Fires for two"

First Row: Murphy, Evans, Honkus, Allen, Smith; Second Row: Simmons, Wallace, Price, Johnson R., Spratley; Third Row: Coach Allard, Sloat, Miller, Sullivan, Backs, Phillips, Assistant coach Muschett.