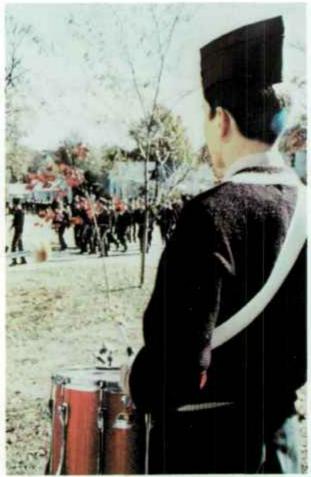

The band on Parade on a beautiful fall day.

Sandford Sellers Hall.

CSM Cova escorts Mrs. Wikoff after the field house dedication.

Foxtrot on Dads Day.

First Row: Sellers, Angove, Cova; Second Row: Toloudis, Zambrano, Amis, Postulka, Scott, Richart, Frankenfield, Honkus; Third Row: Johnson, Remacha, Andler, Smith, Gann, Al-Salloom, Fernandez, Purdy, Evans, Diaz; Fourth Row: Simmons, Binsbachar, Ammirata, Sloat, Allen, Becker, Jackson, Oison; Fifth Row: Miller, Walker, Ruiz, Butterfield, Ash, Ellerbeck, Rivera, Beck, Ceroli