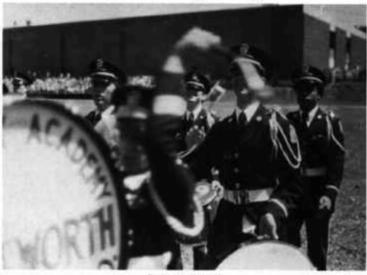

The band on Parade on a beautiful fall day.

Sandford Sellers Hall.

CSM Cova escorts Mrs. Wikoff after the field house dedication.

Foxtrot on Dads Day.

First Row: Sellers, Angove, Cova; Second Row: Toloudis, Zambrano, Amis, Postulka, Scott, Richart, Frankenfield, Honkus; Third Row: Johnson, Remacha, Andler, Smith, Gann, Al-Salloom, Fernandez, Purdy, Evans, Diaz; Fourth Row: Simmons, Binsbachar, Ammirata, Sloat, Allen, Becker, Jackson, Oison; Fifth Row: Miller, Walker, Ruiz, Butterfield, Ash, Ellerbeck, Rivera, Beck, Ceroli