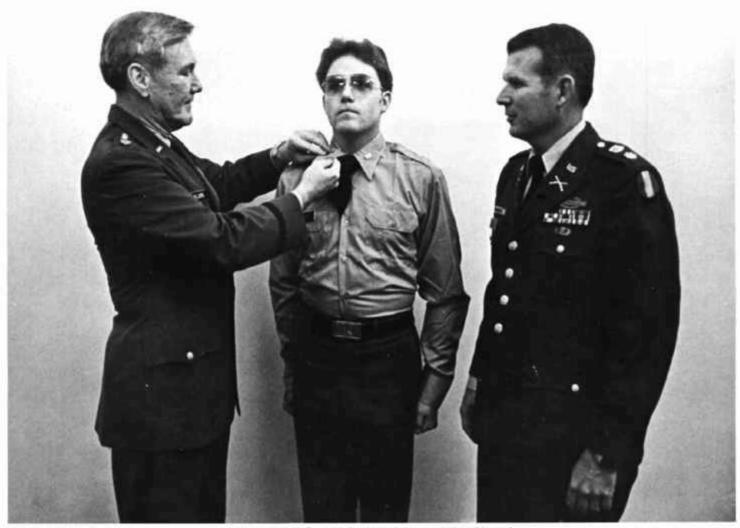

Fall in!

Cannon crew does its thing.

Basic Camp.

Maj. Bridwell marches with Headquarters.

Cadet Battalion Commander Matt Angove receives his rank.

Pre-race preparation.

On rappelli

Waiting for a train.