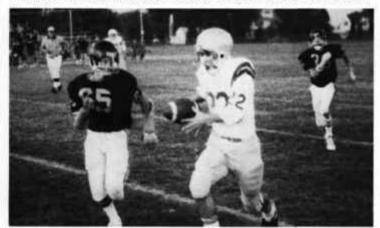

## HS FOOTBALL

This year's 1980-81 hard hitting football team ended the season with a 500 record of 4-4.

This year's team had a lot of talent. It was a very young team coached by Major Paul Butherus. The last four games of the season the football players pulled together as a team. With a lot of rookies, next year's team should be even more promising.

And I thought the day of the dumb jock was

Dave Acosta breaks away for the touchdown.

First Row: Woytek, Russer, Andler, Hockett, Slater, Mudd, Amis, Hoffman, Coach Butherus; Second Row: Acosta, Bittrich, Fuller, Montellano, Becerrit, Solis, C. Boyd, Serrano; Third Row: Raetz, Baier, McLaughlin, Noonan, J. Boyd, Perkins, Urban, Plumlee; Fourth Row: Antoine, C. Ruiz, Lesar, Nahmias, Nelson, Gault, Scroggins, Juneau.

Hey, he's over here!

Nelson never thought the odds would be four to one.

Dave Acosta makes twenty yards.

My mom told me things like this would happen.

John Gault never knew that takedowns also applied in football.

Joe Boyd read in his contract that there would be times like this.

Dave Acosta gets tackled at the homecoming game.