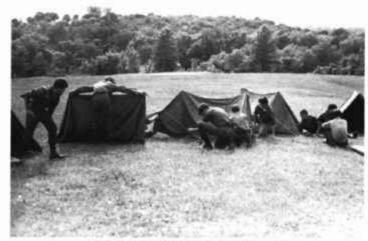

Wentworth cadets attend Basic Camp.

Cadets do what they love best.

The march nears the end.

These field marches are tough.

Home sweet home!

Each company sets up a circle of tents.

New Army officers are sworn in.