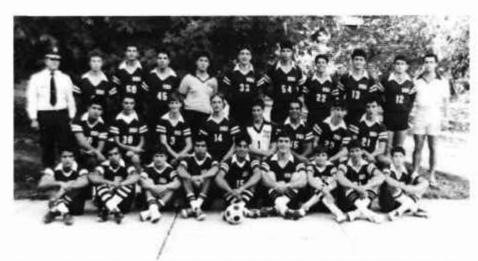

# **SOCCER**

The Wentworth soccer team had an outstanding year, thanks to much hard work from Maj. Frost and coach Randy Mock.

Wentworth tries to get the ball back.

Al-Salloom tries desperately to catch up with the ball.

First Row: Coach Maj. Frost, Karp, Sada, Calvete, Hammon, Becker, Hermandez, Ash, Bitar, Coach Mock; Second Row: Franco, C. Romano, Skelton, Szczepanski, Purdy, A'Al-Salloom, Canas, M. Garcia; Third Row: Y. Al-Salloom, Al-Ghandi, Herrera, Gamboa, Bollat, Sellers, Tate, Carranza, J. Caraveo.