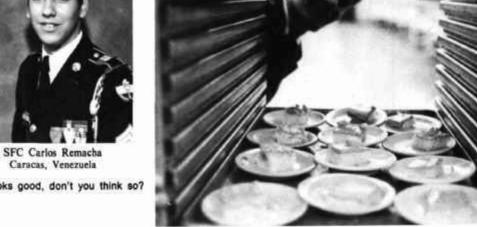

PVT Jeffrey Moore Renton, Wash.

1SG Paul Moranville Lee's Summit, Mo.

CPL Neal Nahmias Tulsa, Okla.

SGT Michael Noonan Bernard, Iowa

SGT Todd Perkins Duncan, Okla.

The dessert looks good, don't you think so?