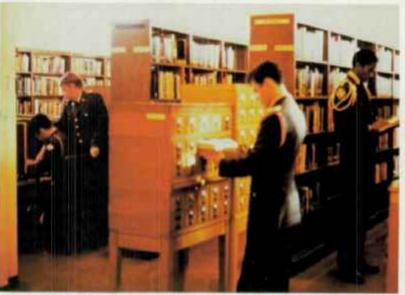

Honor Guard on parade.

Using the library to its fullest.

I just love to curl up with a good book.

An ant's eye view of the Foxtrotter.

John Fuller on the road march.

DRC formation.

I'm so cool my toes are frozen.