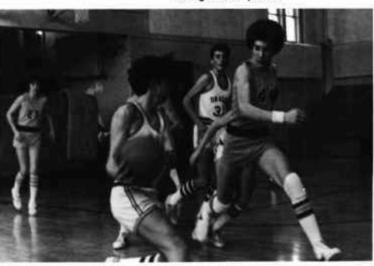

## JC BASKETBALL

The junior college team is highly competitive with the help of coach Allard. The junior college team had excellent material returning from last year. The home games were always the best, as the team had a whole field house filled with cadet cheerleaders.

Stuff it, Blair!

"Mark Fires for two"

First Row: Murphy, Evans, Honkus, Allen, Smith; Second Row: Simmons, Wallace, Price, Johnson R., Spratley; Third Row: Coach Allard, Sloat, Miller, Sullivan, Backs, Phillips, Assistant coach Muschett.