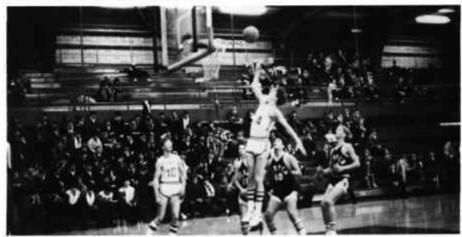

## JC BASKETBALL

The junior college team is highly competitive with the help of coach Allard. The junior college team had excellent material returning from last year. The home games were always the best, as the team had a whole field house filled with cadet cheerleaders.

Stuff it, Blair!

"Mark Fires for two"

First Row: Murphy, Evans, Honkus, Allen, Smith; Second Row: Simmons, Wallace, Price, Johnson R., Spratley; Third Row: Coach Allard, Sloat, Miller, Sullivan, Backs, Phillips, Assistant coach Muschett.