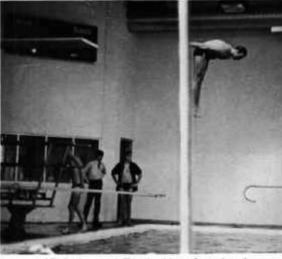

At Wentworth there are many kinds of facilities for the cadets, including one of the best field houses around. It has an indoor track, basketball courts, wrestling and weight rooms, a racketball court and a swimming pool. There is also a room where karate and firing activities take place. Because the field house is so big, sometimes the baseball coach holds baseball practice there.

Outside there are ten tennis courts, a football stadium, soccer and drill field, practice field and track.

Because of these facilities many cadets have been able to become physically fit as well as enjoy competition at varsity level.