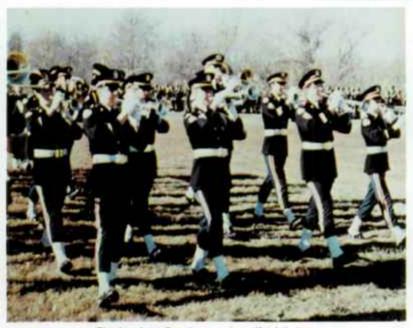

The band on Parade on a beautiful fall day.

Sandford Sellers Hall.

CSM Cova escorts Mrs. Wikoff after the field house dedication.

Foxtrot on Dads Day.

First Row: Sellers, Angove, Cova; Second Row: Toloudis, Zambrano, Amis, Postulka, Scott, Richart, Frankenfield, Honkus; Third Row: Johnson, Remacha, Andler, Smith, Gann, Al-Salloom, Fernandez, Purdy, Evans, Diaz; Fourth Row: Simmons, Binsbachar, Ammirata, Sloat, Allen, Becker, Jackson, Oison; Fifth Row: Miller, Walker, Ruiz, Butterfield, Ash, Ellerbeck, Rivera, Beck, Ceroli