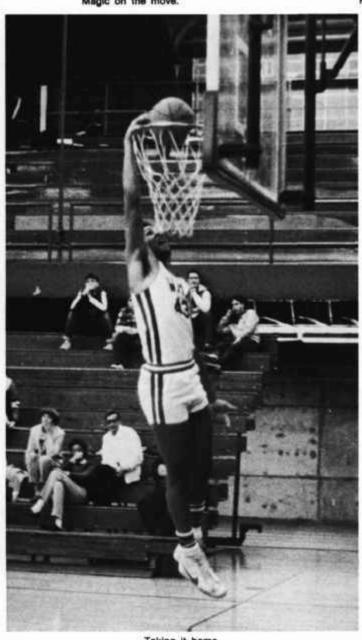

## JC BASKETBALL

The junior college team is highly competitive with the help of coach Allard. The junior college team had excellent material returning from last year. The home games were always the best, as the team had a whole field house filled with cadet cheerleaders.

Stuff it, Blair!

"Mark Fires for two"

First Row: Murphy, Evans, Honkus, Allen, Smith; Second Row: Simmons, Wallace, Price, Johnson R., Spratley; Third Row: Coach Allard, Sloat, Miller, Sullivan, Backs, Phillips, Assistant coach Muschett.