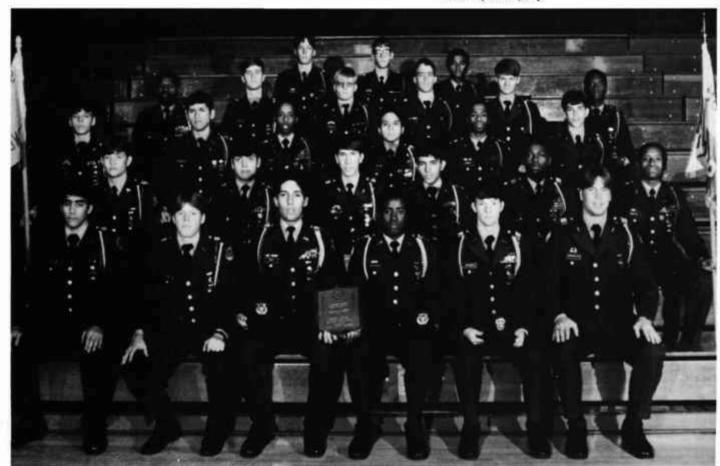

The band on Parade on a beautiful fall day.

Sandford Sellers Hall.

CSM Cova escorts Mrs. Wikoff after the field house dedication.

Foxtrot on Dads Day.

First Row: Sellers, Angove, Cova; Second Row: Toloudis, Zambrano, Amis, Postulka, Scott, Richart, Frankenfield, Honkus; Third Row: Johnson, Remacha, Andler, Smith, Gann, Al-Salloom, Fernandez, Purdy, Evans, Diaz; Fourth Row: Simmons, Binsbachar, Ammirata, Sloat, Allen, Becker, Jackson, Oison; Fifth Row: Miller, Walker, Ruiz, Butterfield, Ash, Ellerbeck, Rivera, Beck, Ceroli