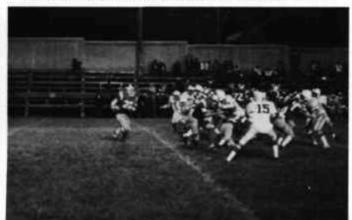

## HS FOOTBALL

This year's 1980-81 hard hitting football team ended the season with a 500 record of 4-4.

This year's team had a lot of talent. It was a very young team coached by Major Paul Butherus. The last four games of the season the football players pulled together as a team. With a lot of rookies, next year's team should be even more promising.

And I thought the day of the dumb jock was

Dave Acosta breaks away for the touchdown.

First Row: Woytek, Russer, Andler, Hockett, Slater, Mudd, Amis, Hoffman, Coach Butherus; Second Row: Acosta, Bittrich, Fuller, Montellano, Becerrit, Solis, C. Boyd, Serrano; Third Row: Raetz, Baier, McLaughlin, Noonan, J. Boyd, Perkins, Urban, Plumlee; Fourth Row: Antoine, C. Ruiz, Lesar, Nahmias, Nelson, Gault, Scroggins, Juneau.