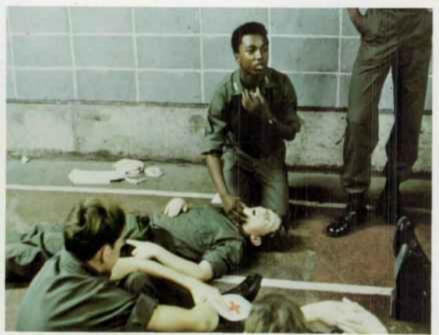

I think the girls takes a better picture, guys.

Homecoming pep rally and bonfire.

Come on down now! You've been up there long enough.

Look out. You're expendable.

Non-Reg shave, Bins.

The Military Department staff teaches the cadets many things that someday could be of great benefit. The military teaches first aid, map reading, survival, and rappelling. These things are helpful even to cadets who don't plan to go into the service. They will be able to save someone's life, or to get out of the woods if they are lost, build a fire and get the wood for it.