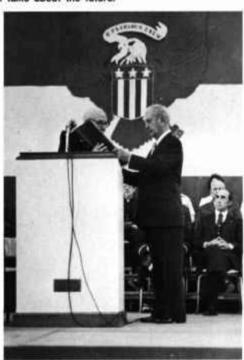

Sandford Sellers Hall with the student union and the field house in the background.

1980 marked the Second Century Development Plan, a \$4 million capital fund drive to rebuild the burned out area of the campus. Included in the plans are a new barracks, a band room, a nine point rifle range with arms and supply rooms, and military and administrative offices to be located within the shell.

1980 was the year that Wentworth Military Academy was listed on the National Register of Historic Sites, a nice 100th birthday present.

WMA is proud of its past and looking forward to the future.

An architect's rendering of the