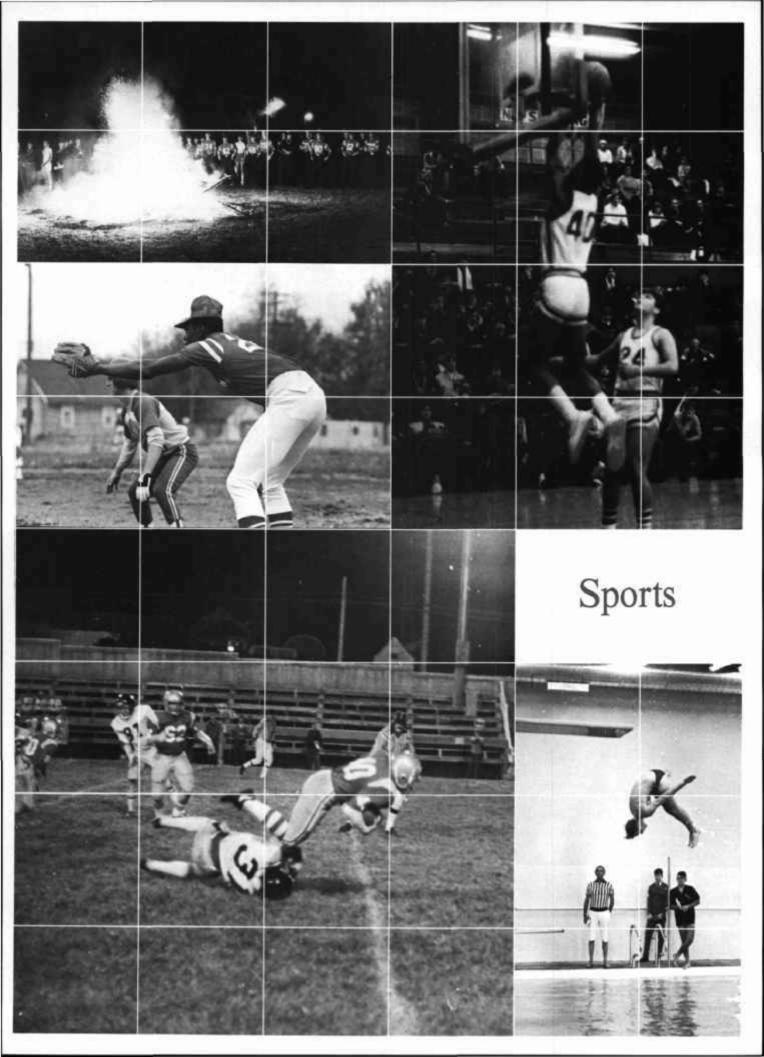

Two points.

The world's most graceful belly whop.

Bosworth gets ready to start again.

Heyl Come back, the goal is this way.

Gaulti Hold on to that footballi it's not an Easter eggl

WMA scores again.

Districts were held at WMA.