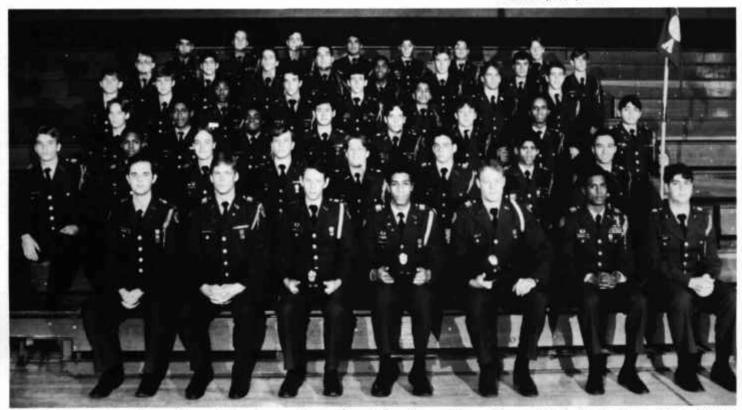

The band on Parade on a beautiful fall day.

Sandford Sellers Hall.

CSM Cova escorts Mrs. Wikoff after the field house dedication.

Foxtrot on Dads Day.

First Row: Sellers, Angove, Cova; Second Row: Toloudis, Zambrano, Amis, Postulka, Scott, Richart, Frankenfield, Honkus; Third Row: Johnson, Remacha, Andler, Smith, Gann, Al-Salloom, Fernandez, Purdy, Evans, Diaz; Fourth Row: Simmons, Binsbachar, Ammirata, Sloat, Allen, Becker, Jackson, Oison; Fifth Row: Miller, Walker, Ruiz, Butterfield, Ash, Ellerbeck, Rivera, Beck, Ceroli