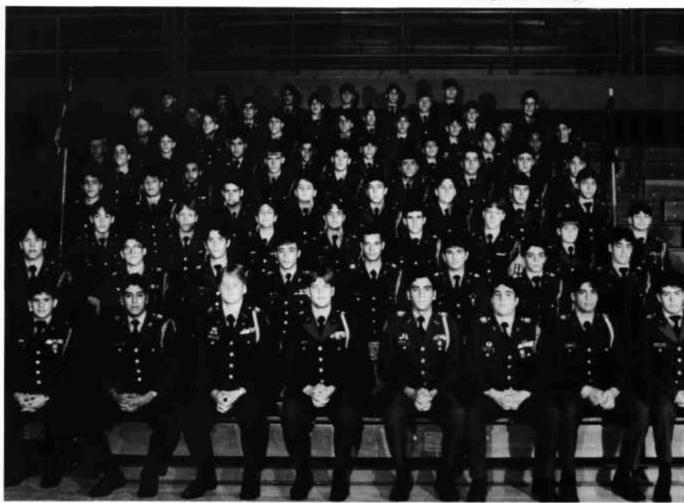

The band on Parade on a beautiful fall day.

Sandford Sellers Hall.

CSM Cova escorts Mrs. Wikoff after the field house dedication.

Foxtrot on Dads Day.

First Row: Sellers, Angove, Cova; Second Row: Toloudis, Zambrano, Amis, Postulka, Scott, Richart, Frankenfield, Honkus; Third Row: Johnson, Remacha, Andler, Smith, Gann, Al-Salloom, Fernandez, Purdy, Evans, Diaz; Fourth Row: Simmons, Binsbachar, Ammirata, Sloat, Allen, Becker, Jackson, Oison; Fifth Row: Miller, Walker, Ruiz, Butterfield, Ash, Ellerbeck, Rivera, Beck, Ceroli