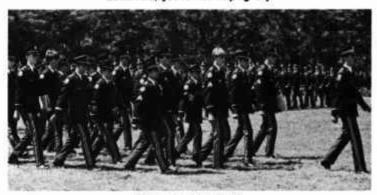

And after that you can do the parking lot.

A group picture of some of our local burns.

Some people act as if they have never seen snow before.

Another typical Sunday meal.

The cadet officers influence the direction of any year's corps. This year has seen changes in every company as well as many positions on battalion staff.

The band on Parade on a beautiful fall day.

Sandford Sellers Hall.

CSM Cova escorts Mrs. Wikoff after the field house dedication.

Foxtrot on Dads Day.

First Row: Sellers, Angove, Cova; Second Row: Toloudis, Zambrano, Amis, Postulka, Scott, Richart, Frankenfield, Honkus; Third Row: Johnson, Remacha, Andler, Smith, Gann, Al-Salloom, Fernandez, Purdy, Evans, Diaz; Fourth Row: Simmons, Binsbachar, Ammirata, Sloat, Allen, Becker, Jackson, Oison; Fifth Row: Miller, Walker, Ruiz, Butterfield, Ash, Ellerbeck, Rivera, Beck, Ceroli