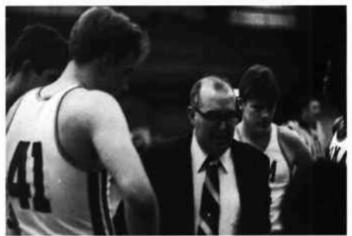

## HS FOOTBALL

This year's 1980-81 hard hitting football team ended the season with a 500 record of 4-4.

This year's team had a lot of talent. It was a very young team coached by Major Paul Butherus. The last four games of the season the football players pulled together as a team. With a lot of rookies, next year's team should be even more promising.

And I thought the day of the dumb jock was

Dave Acosta breaks away for the touchdown.

First Row: Woytek, Russer, Andler, Hockett, Slater, Mudd, Amis, Hoffman, Coach Butherus; Second Row: Acosta, Bittrich, Fuller, Montellano, Becerrit, Solis, C. Boyd, Serrano; Third Row: Raetz, Baier, McLaughlin, Noonan, J. Boyd, Perkins, Urban, Plumlee; Fourth Row: Antoine, C. Ruiz, Lesar, Nahmias, Nelson, Gault, Scroggins, Juneau.