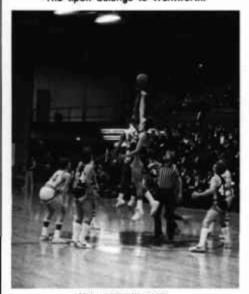

## JC BASKETBALL

The junior college team is highly competitive with the help of coach Allard. The junior college team had excellent material returning from last year. The home games were always the best, as the team had a whole field house filled with cadet cheerleaders.

Stuff it, Blair!

"Mark Fires for two"

First Row: Murphy, Evans, Honkus, Allen, Smith; Second Row: Simmons, Wallace, Price, Johnson R., Spratley; Third Row: Coach Allard, Sloat, Miller, Sullivan, Backs, Phillips, Assistant coach Muschett.