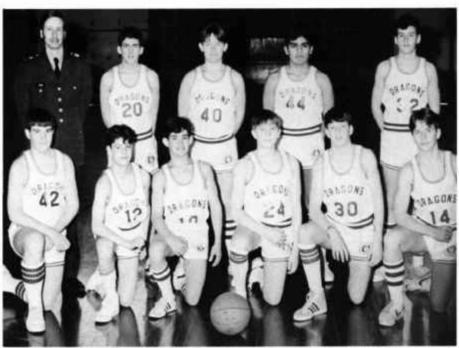

## JC BASKETBALL

The junior college team is highly competitive with the help of coach Allard. The junior college team had excellent material returning from last year. The home games were always the best, as the team had a whole field house filled with cadet cheerleaders.

Stuff it, Blair!

"Mark Fires for two"

First Row: Murphy, Evans, Honkus, Allen, Smith; Second Row: Simmons, Wallace, Price, Johnson R., Spratley; Third Row: Coach Allard, Sloat, Miller, Sullivan, Backs, Phillips, Assistant coach Muschett.