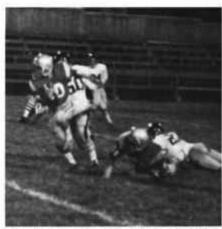

## HS FOOTBALL

This year's 1980-81 hard hitting football team ended the season with a 500 record of 4-4.

This year's team had a lot of talent. It was a very young team coached by Major Paul Butherus. The last four games of the season the football players pulled together as a team. With a lot of rookies, next year's team should be even more promising.

And I thought the day of the dumb jock was

Dave Acosta breaks away for the touchdown.

First Row: Woytek, Russer, Andler, Hockett, Slater, Mudd, Amis, Hoffman, Coach Butherus; Second Row: Acosta, Bittrich, Fuller, Montellano, Becerrit, Solis, C. Boyd, Serrano; Third Row: Raetz, Baier, McLaughlin, Noonan, J. Boyd, Perkins, Urban, Plumlee; Fourth Row: Antoine, C. Ruiz, Lesar, Nahmias, Nelson, Gault, Scroggins, Juneau.

Hey, he's over here!

Nelson never thought the odds would be four to one.

Dave Acosta makes twenty yards.

My mom told me things like this would happen.

John Gault never knew that takedowns also applied in football.

Joe Boyd read in his contract that there would be times like this.

Dave Acosta gets tackled at the homecoming game.