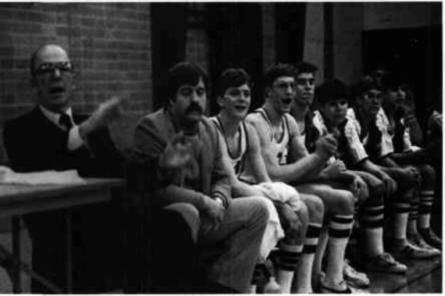

## JC BASKETBALL

The junior college team is highly competitive with the help of coach Allard. The junior college team had excellent material returning from last year. The home games were always the best, as the team had a whole field house filled with cadet cheerleaders.

Stuff it, Blair!

"Mark Fires for two"

First Row: Murphy, Evans, Honkus, Allen, Smith; Second Row: Simmons, Wallace, Price, Johnson R., Spratley; Third Row: Coach Allard, Sloat, Miller, Sullivan, Backs, Phillips, Assistant coach Muschett.