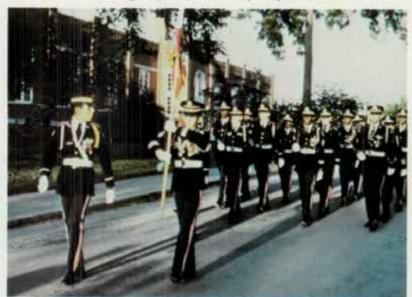

Honor Guard on parade.

Using the library to its fullest.

I just love to curl up with a good book.

An ant's eye view of the Foxtrotter.

John Fuller on the road march.

DRC formation.

I'm so cool my toes are frozen.