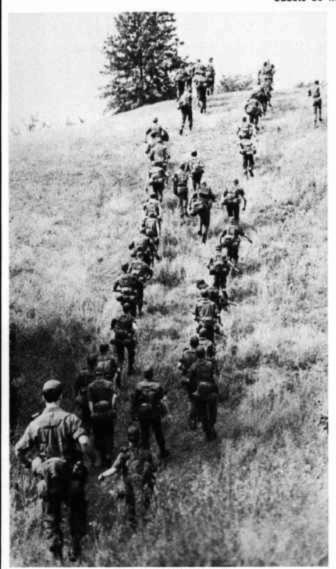

Wentworth cadets attend Basic Camp.

Cadets do what they love best.

The march nears the end.

These field marches are tough.

Home sweet home!

Each company sets up a circle of tents.

New Army officers are sworn in.