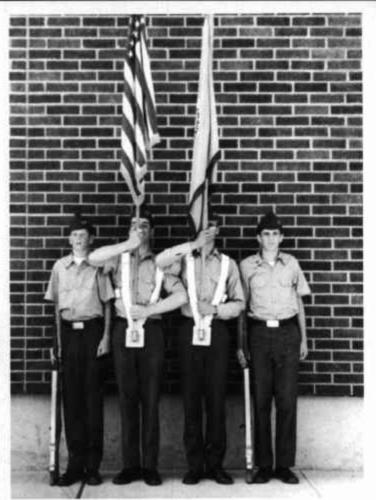

Honor Guard on parade.

Using the library to its fullest.

I just love to curl up with a good book.

An ant's eye view of the Foxtrotter.

John Fuller on the road march.

DRC formation.

I'm so cool my toes are frozen.