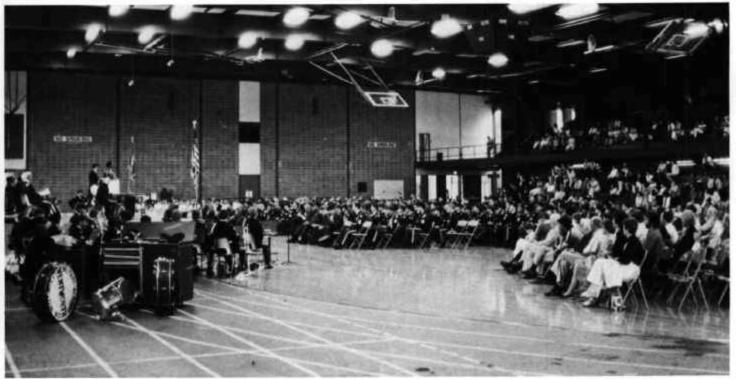

The band on Parade on a beautiful fall day.

Sandford Sellers Hall.

CSM Cova escorts Mrs. Wikoff after the field house dedication.

Foxtrot on Dads Day.

First Row: Sellers, Angove, Cova; Second Row: Toloudis, Zambrano, Amis, Postulka, Scott, Richart, Frankenfield, Honkus; Third Row: Johnson, Remacha, Andler, Smith, Gann, Al-Salloom, Fernandez, Purdy, Evans, Diaz; Fourth Row: Simmons, Binsbachar, Ammirata, Sloat, Allen, Becker, Jackson, Oison; Fifth Row: Miller, Walker, Ruiz, Butterfield, Ash, Ellerbeck, Rivera, Beck, Ceroli