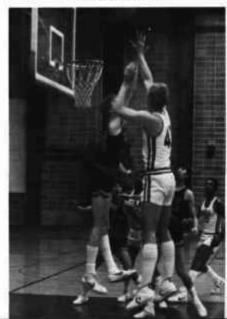

## JC BASKETBALL

The junior college team is highly competitive with the help of coach Allard. The junior college team had excellent material returning from last year. The home games were always the best, as the team had a whole field house filled with cadet cheerleaders.

Stuff it, Blair!

"Mark Fires for two"

First Row: Murphy, Evans, Honkus, Allen, Smith; Second Row: Simmons, Wallace, Price, Johnson R., Spratley; Third Row: Coach Allard, Sloat, Miller, Sullivan, Backs, Phillips, Assistant coach Muschett.