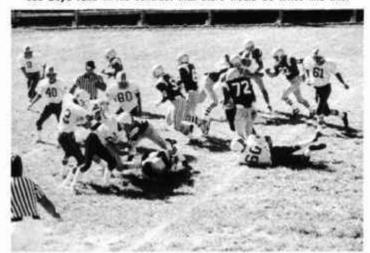

## JH FOOTBALL

First Row: Coach Allard, Hodges, O'Neill, Koesling, Aluise, Matte, Rodocker, Rhodes, Jones, Johnson, Obregon, Zelaya, Tucker, Jones, Searcy, Allen, Parson; Second Row: Scott, Harrison, James, O. Ruiz, Berbet, Strieder, Franco, Andrews; Third Row: Gearge, Lange, D. Smjith, P. Zambrano, Ellerbeck, J. Garcia, Allard, S. Smith, L. Smith, Jarret, Kleem.

Under the coaching of Jay Allard, the junior high was able to have another outstanding year.

Zambrano makes the few final yards for a touchdown.

George takes him down.

Here's how to do it!