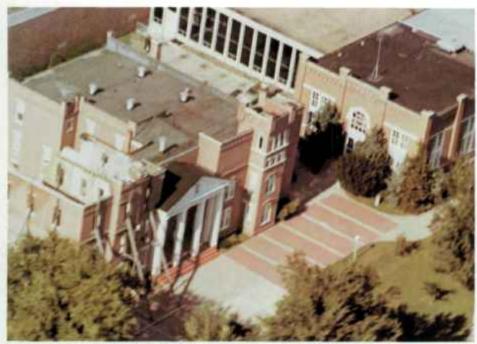

The band on Parade on a beautiful fall day.

Sandford Sellers Hall.

CSM Cova escorts Mrs. Wikoff after the field house dedication.

Foxtrot on Dads Day.

First Row: Sellers, Angove, Cova; Second Row: Toloudis, Zambrano, Amis, Postulka, Scott, Richart, Frankenfield, Honkus; Third Row: Johnson, Remacha, Andler, Smith, Gann, Al-Salloom, Fernandez, Purdy, Evans, Diaz; Fourth Row: Simmons, Binsbachar, Ammirata, Sloat, Allen, Becker, Jackson, Oison; Fifth Row: Miller, Walker, Ruiz, Butterfield, Ash, Ellerbeck, Rivera, Beck, Ceroli