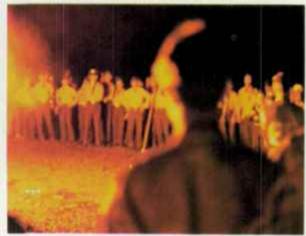

I think the girls takes a better picture, guys.

Homecoming pep rally and bonfire.

Come on down now! You've been up there long enough.

Look out. You're expendable.

Non-Reg shave, Bins.

The Military Department staff teaches the cadets many things that someday could be of great benefit. The military teaches first aid, map reading, survival, and rappelling. These things are helpful even to cadets who don't plan to go into the service. They will be able to save someone's life, or to get out of the woods if they are lost, build a fire and get the wood for it.