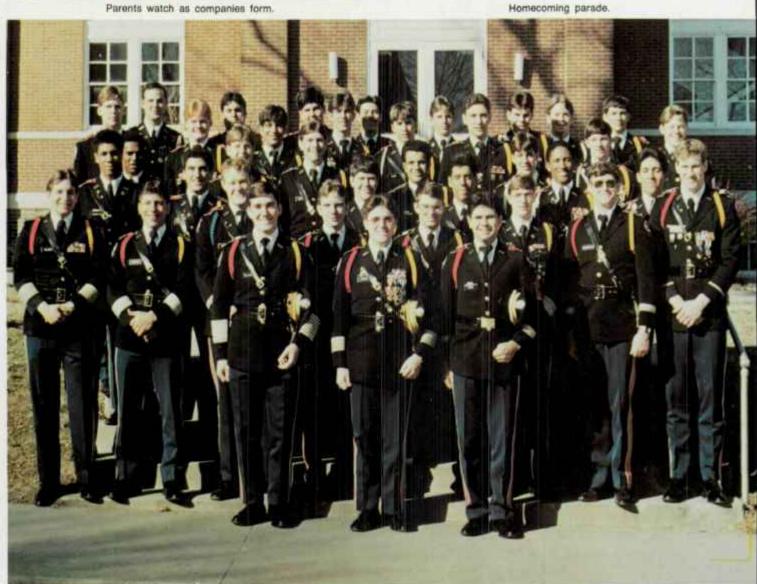

The band on Parade on a beautiful fall day.

Sandford Sellers Hall.

CSM Cova escorts Mrs. Wikoff after the field house dedication.

Foxtrot on Dads Day.

First Row: Sellers, Angove, Cova; Second Row: Toloudis, Zambrano, Amis, Postulka, Scott, Richart, Frankenfield, Honkus; Third Row: Johnson, Remacha, Andler, Smith, Gann, Al-Salloom, Fernandez, Purdy, Evans, Diaz; Fourth Row: Simmons, Binsbachar, Ammirata, Sloat, Allen, Becker, Jackson, Oison; Fifth Row: Miller, Walker, Ruiz, Butterfield, Ash, Ellerbeck, Rivera, Beck, Ceroli