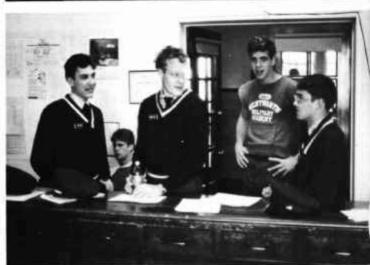

All I need now is a red suit.

Little Big Man.

We're related to the guy on page 16.

Are we going to be in the yearbook?

My personal bed warmer.

Scrub, Scrub, Scrub.

Sometimes studying can become a little difficult.

Yeah, I'm stuffing my face - so what?

Hey, turn that stereo off and start studying.

Does milk taste better in wine glasses?

Man, these kids never quit.

Sometimes we just have to get out of hand.

Pssst.

The ultimate reminder of Wentworth would be the waxing of the floors, shining of shoes, marching and maybe the pretty girls occasionally seen on campus.