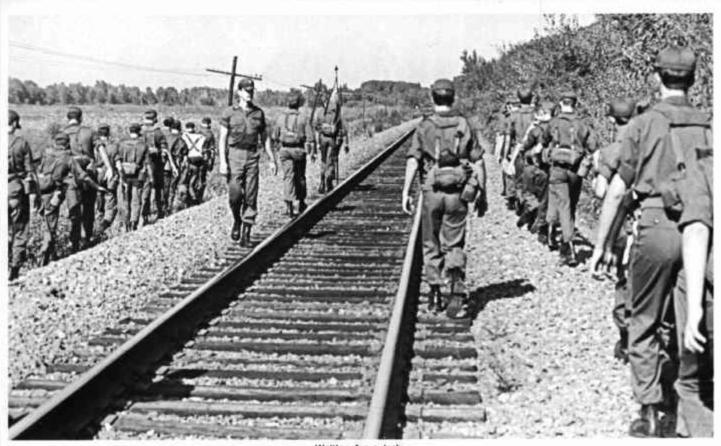

Wentworth cadets attend Basic Camp.

Cadets do what they love best.

The march nears the end.

These field marches are tough.

Home sweet home!

Each company sets up a circle of tents.

New Army officers are sworn in.

Fall in!

Cannon crew does its thing.

Basic Camp.

Maj. Bridwell marches with Headquarters.

Cadet Battalion Commander Matt Angove receives his rank.

Pre-race preparation.

On rappelli

Waiting for a train.