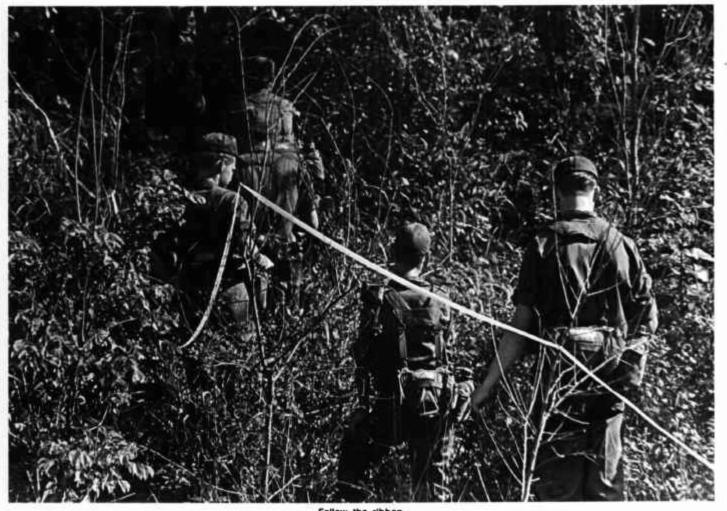

R. Villareal Durango, Mex.



V. F. Viti Cave Creek, Ariz.



#### **MILITARY**



Just sign on the dotted line.





Charlie cadets receive instruction.



Relaxing after a field march.





The Honor Guard performs its drill.



Segovia tu si eres chimbo.



What you want, Paleface?



Don't shoot! I don't even have a serial number!



Wentworth cadets attend Basic Camp.





Cadets do what they love best.



The march nears the end.



These field marches are tough.



Home sweet home!



Each company sets up a circle of tents.



New Army officers are sworn in.



Fall in!



Cannon crew does its thing.



Basic Camp.



Maj. Bridwell marches with Headquarters.



Cadet Battalion Commander Matt Angove receives his rank.



Pre-race preparation.



On rappelli



Waiting for a train.



Follow the ribbon.

#### MILITARY AWARDS

- COMMISSIONED AS 2nd LIEUTEN-ANTS: Nicolas H, Diaz, Mark S. Honkus, Michael E. Jefferson, Blair V. Johnson, Richard L. Olson, Frank W. Postulka, Michael A. Sloat and Antonio Fernandez III.
- SUPERIOR CADET AWARDS: MS-IV, Blair Johnson; MS-III, Gavin Walker; MS-II, Matthew Angove; MS-I, John Sellers; LD-4, Scott Richart; LD-3, Michael Ceroli; LD-2, John Gault; LD-1, Todd Berbert.
- HENRY LEAVENWORTH CHAPTER OF AUSA FOREIGN STUDENT AWARD: Abdulaziz Al Salloom.
- DON FETROW HONOR GUARD AWARD: Nicolas Diaz.
- MILITARY EXCELLENCE AWARDS: MS-IV, Antonio Fernandez; MS-III, Larry Simmons; LD-4, Mitchell Johnson.
- SCHOLASTIC EXCELLENCE AWARDS: MS-IV, Mark Honkus; MS-III, Corey Miller; LD-4, Scott Richart.
- VETERANS OF FOREIGN WARS: Frank Postulka.
- NA