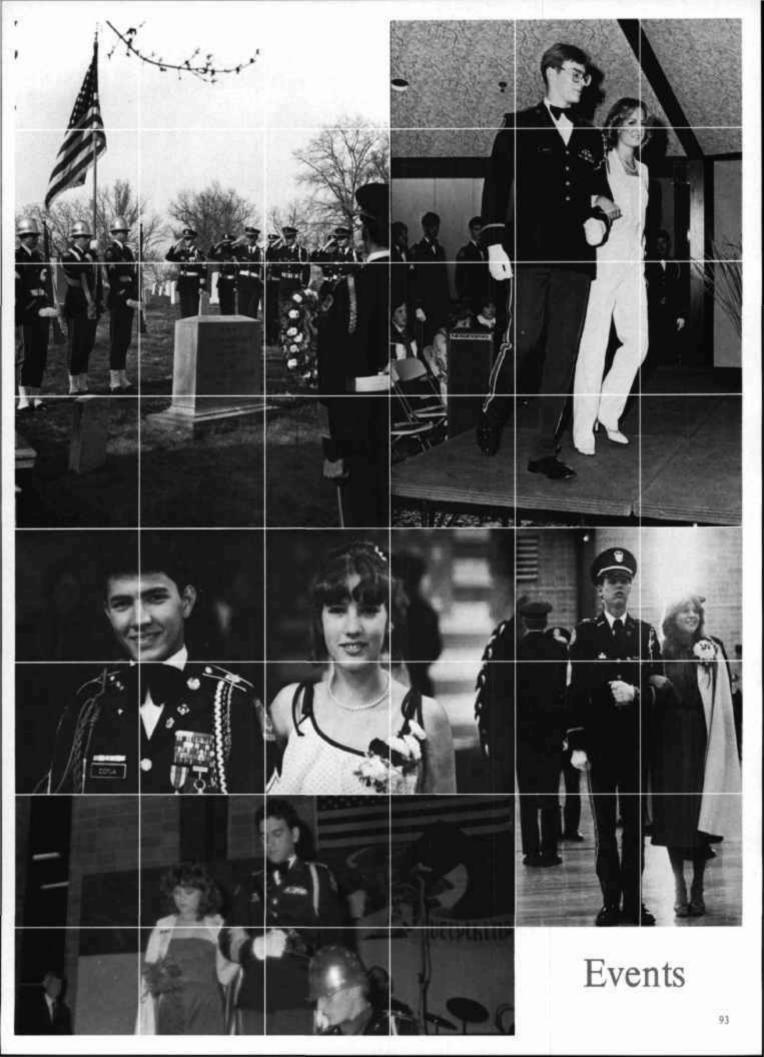

And after that you can do the parking lot.

A group picture of some of our local burns.

Some people act as if they have never seen snow before.

Another typical Sunday meal.

The cadet officers influence the direction of any year's corps. This year has seen changes in every company as well as many positions on battalion staff.