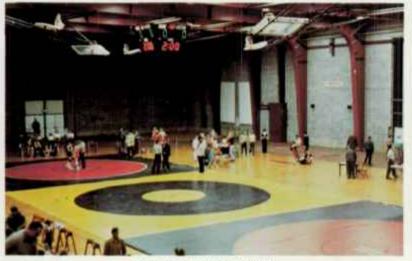

At Wentworth there are many kinds of facilities for the cadets, including one of the best field houses around. It has an indoor track, basketball courts, wrestling and weight rooms, a racketball court and a swimming pool. There is also a room where karate and firing activities take place. Because the field house is so big, sometimes the baseball coach holds baseball practice there.