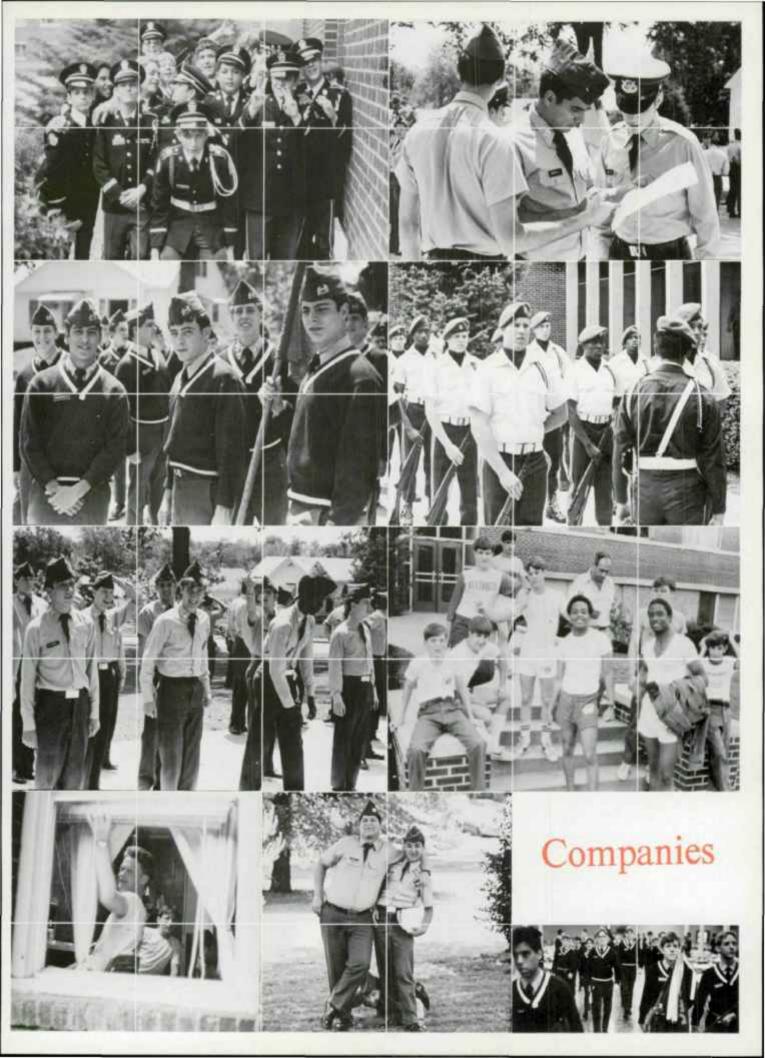

And after that you can do the parking lot.

A group picture of some of our local burns.

Some people act as if they have never seen snow before.

Another typical Sunday meal.

The cadet officers influence the direction of any year's corps. This year has seen changes in every company as well as many positions on battalion staff.