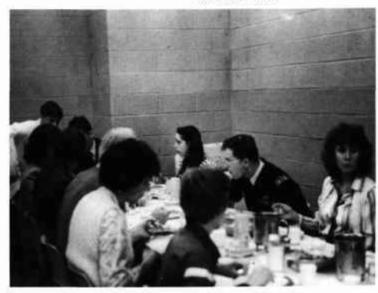

And after that you can do the parking lot.

A group picture of some of our local burns.

Some people act as if they have never seen snow before.

Another typical Sunday meal.

The cadet officers influence the direction of any year's corps. This year has seen changes in every company as well as many positions on battalion staff.