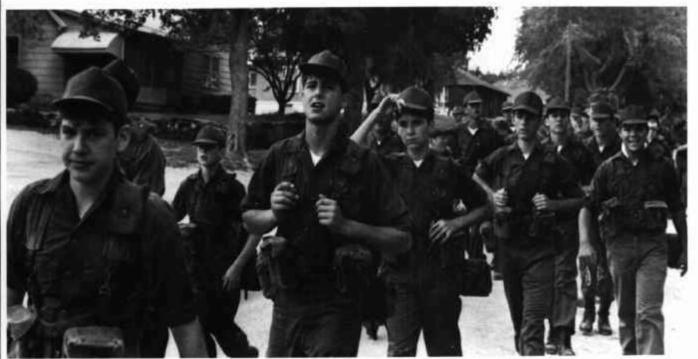

Wentworth cadets attend Basic Camp.

Cadets do what they love best.

The march nears the end.

These field marches are tough.

Home sweet home!

Each company sets up a circle of tents.

New Army officers are sworn in.