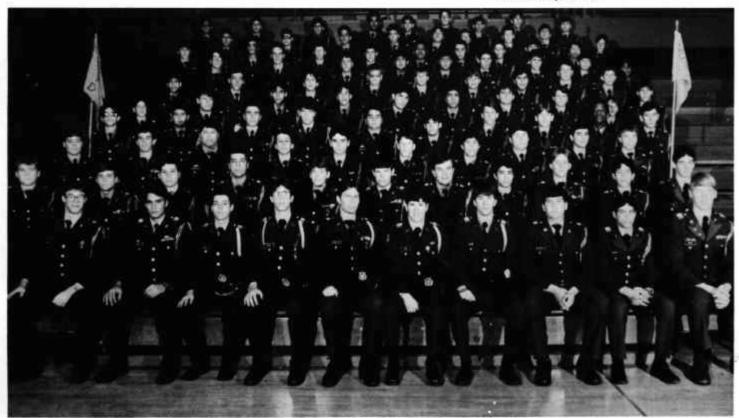

The band on Parade on a beautiful fall day.

Sandford Sellers Hall.

CSM Cova escorts Mrs. Wikoff after the field house dedication.

Foxtrot on Dads Day.

First Row: Sellers, Angove, Cova; Second Row: Toloudis, Zambrano, Amis, Postulka, Scott, Richart, Frankenfield, Honkus; Third Row: Johnson, Remacha, Andler, Smith, Gann, Al-Salloom, Fernandez, Purdy, Evans, Diaz; Fourth Row: Simmons, Binsbachar, Ammirata, Sloat, Allen, Becker, Jackson, Oison; Fifth Row: Miller, Walker, Ruiz, Butterfield, Ash, Ellerbeck, Rivera, Beck, Ceroli