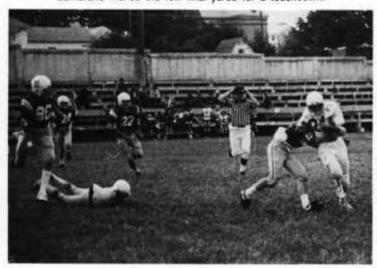

## HS FOOTBALL

This year's 1980-81 hard hitting football team ended the season with a 500 record of 4-4.

This year's team had a lot of talent. It was a very young team coached by Major Paul Butherus. The last four games of the season the football players pulled together as a team. With a lot of rookies, next year's team should be even more promising.

And I thought the day of the dumb jock was

Dave Acosta breaks away for the touchdown.

First Row: Woytek, Russer, Andler, Hockett, Slater, Mudd, Amis, Hoffman, Coach Butherus; Second Row: Acosta, Bittrich, Fuller, Montellano, Becerrit, Solis, C. Boyd, Serrano; Third Row: Raetz, Baier, McLaughlin, Noonan, J. Boyd, Perkins, Urban, Plumlee; Fourth Row: Antoine, C. Ruiz, Lesar, Nahmias, Nelson, Gault, Scroggins, Juneau.

Hey, he's over here!

Nelson never thought the odds would be four to one.

Dave Acosta makes twenty yards.

My mom told me things like this would happen.

John Gault never knew that takedowns also applied in football.

Joe Boyd read in his contract that there would be times like this.

Dave Acosta gets tackled at the homecoming game.