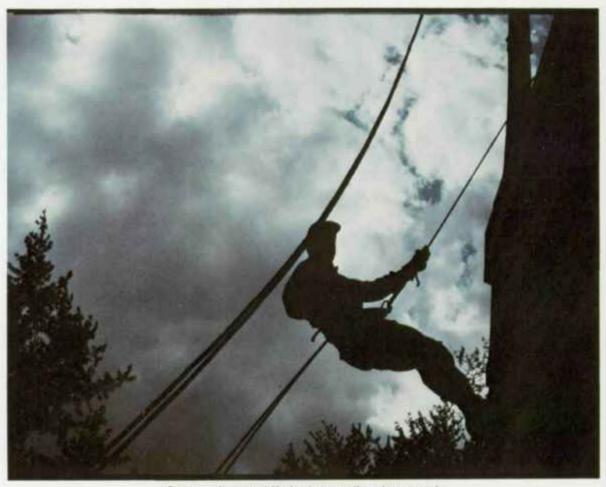

I think the girls takes a better picture, guys.

Homecoming pep rally and bonfire.

Come on down now! You've been up there long enough.

Look out. You're expendable.

Non-Reg shave, Bins.

The Military Department staff teaches the cadets many things that someday could be of great benefit. The military teaches first aid, map reading, survival, and rappelling. These things are helpful even to cadets who don't plan to go into the service. They will be able to save someone's life, or to get out of the woods if they are lost, build a fire and get the wood for it.