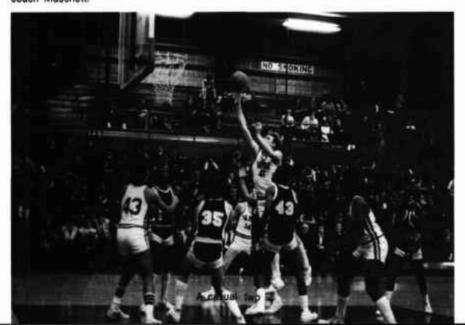

## JC BASKETBALL

The junior college team is highly competitive with the help of coach Allard. The junior college team had excellent material returning from last year. The home games were always the best, as the team had a whole field house filled with cadet cheerleaders.

Stuff it, Blair!

"Mark Fires for two"

First Row: Murphy, Evans, Honkus, Allen, Smith; Second Row: Simmons, Wallace, Price, Johnson R., Spratley; Third Row: Coach Allard, Sloat, Miller, Sullivan, Backs, Phillips, Assistant coach Muschett.