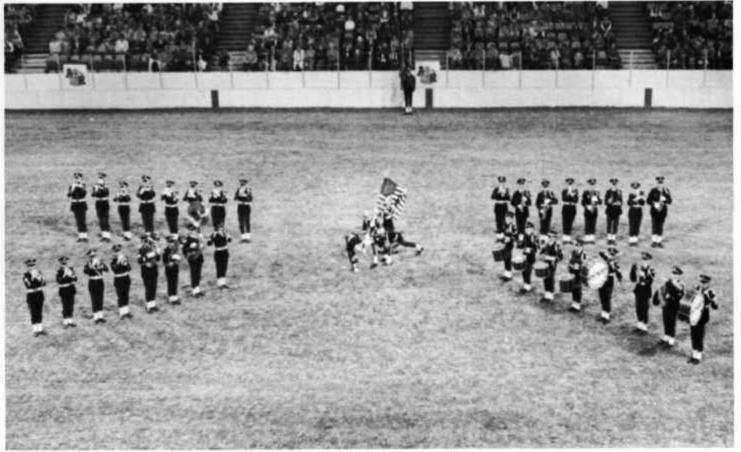

Wentworth cadets attend Basic Camp.

Cadets do what they love best.

The march nears the end.

These field marches are tough.

Home sweet home!

Each company sets up a circle of tents.

New Army officers are sworn in.

Fall in!

Cannon crew does its thing.

Basic Camp.

Maj. Bridwell marches with Headquarters.

Cadet Battalion Commander Matt Angove receives his rank.

Pre-race preparation.

On rappelli

Waiting for a train.