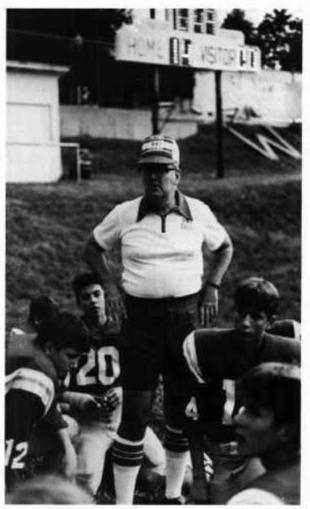

## HS FOOTBALL

This year's 1980-81 hard hitting football team ended the season with a 500 record of 4-4.

This year's team had a lot of talent. It was a very young team coached by Major Paul Butherus. The last four games of the season the football players pulled together as a team. With a lot of rookies, next year's team should be even more promising.