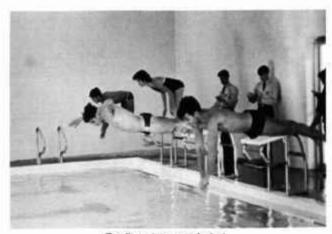

At Wentworth there are many kinds of facilities for the cadets, including one of the best field houses around. It has an indoor track, basketball courts, wrestling and weight rooms, a racketball court and a swimming pool. There is also a room where karate and firing activities take place. Because the field house is so big, sometimes the baseball coach holds baseball practice there.

Outside there are ten tennis courts, a football stadium, soccer and drill field, practice field and track.

Because of these facilities many cadets have been able to become physically fit as well as enjoy competition at varsity level.